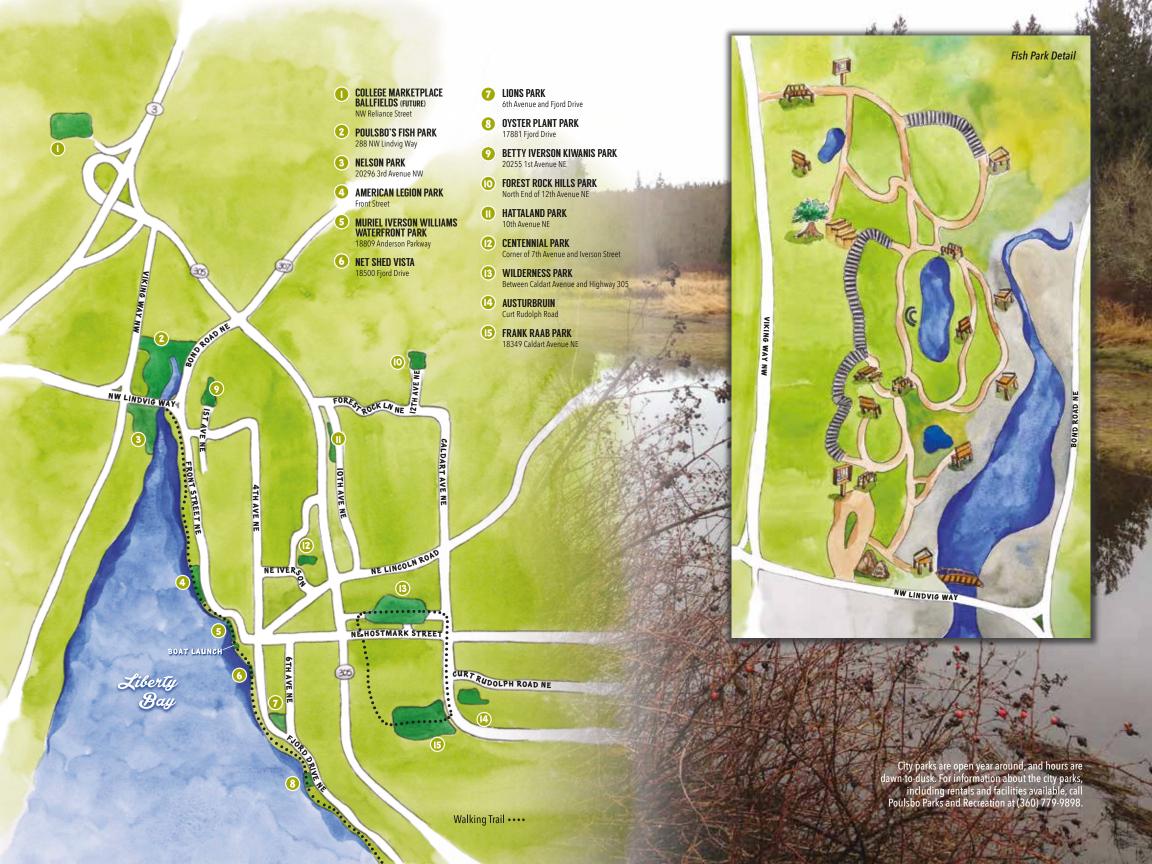

NELSON PARK

Picnic Shelter & BBQs | Restrooms | Playground The Martinson Cabin Museum

2 POULSBO'S FISH PARK

Trails | Viewing Platforms | Habitat Restoration

**3** AMERICAN LEGION PARK Trails | Playground | Picnic Tables

Restrooms | Boardwalk 4 MURIEL IVERSON WILLIAMS

WATERFRONT PARK Waterfront pier walk

**5** BETTY IVERSON KIWANIS PARK Play Areas | Picnic Shelter & BBQs | ADA Accessible

6 CENTENNIAL PARK

Trails | Picnic Tables | Footbridges over Dogfish Creek **1** LIONS PARK

Tennis Courts | Picnic Areas | Playground | Restrooms

(8) FRANK RAAB MUNICIPAL PARK

Trails | Picnic Tables | Playground | Restrooms Skate | ParkLeash Free Dog Area

KITSAP MEMORIAL STATE PARK Trails | Picnic Shelter | Beach Access Discover Pass Required