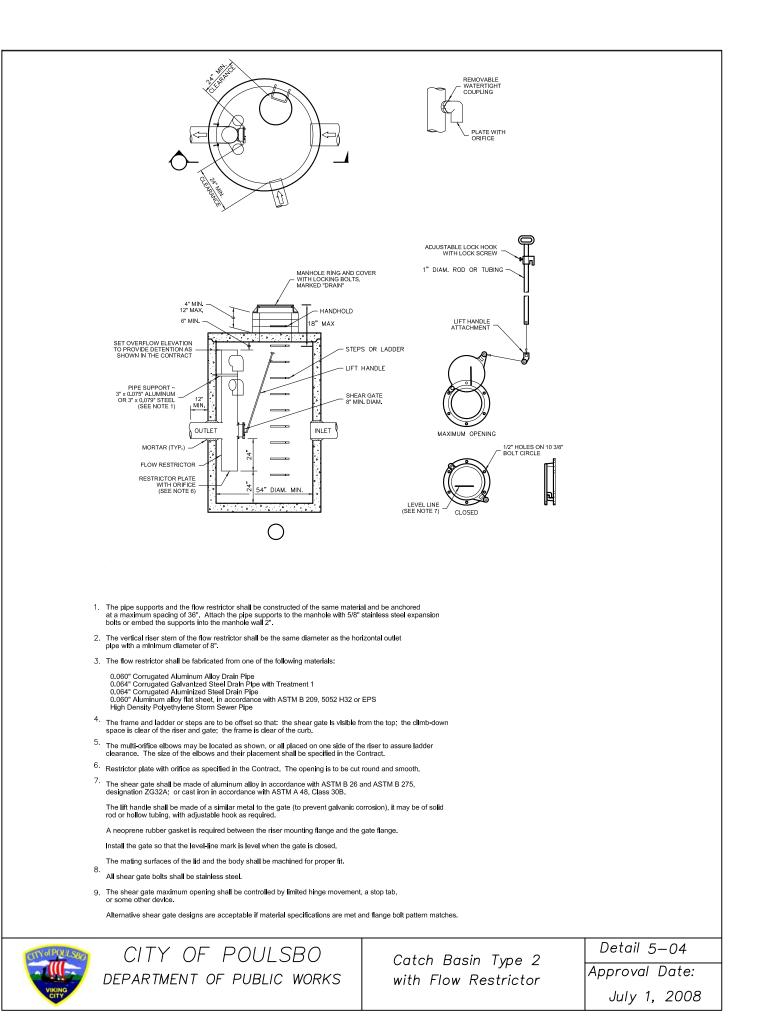

1. No steps are required when height is 4' or less.

6"<u>\$</u>\$\$\$

2. The bottom of the precast catch basin may be sloped to facilitate cleaning.

 $\ensuremath{\mathfrak{I}}$  . The rectangular frame and grate shall be installed with the flange down.

4. Knockouts shall have a wall thickness of 2" minimum to 2.5" maximum. Provide a 1.5" minimum gap between the knockout wall and the outside of the pipe. After the pipe is installed, fill the gap with joint mortar in accordance with WSDOT Standard Specifications.