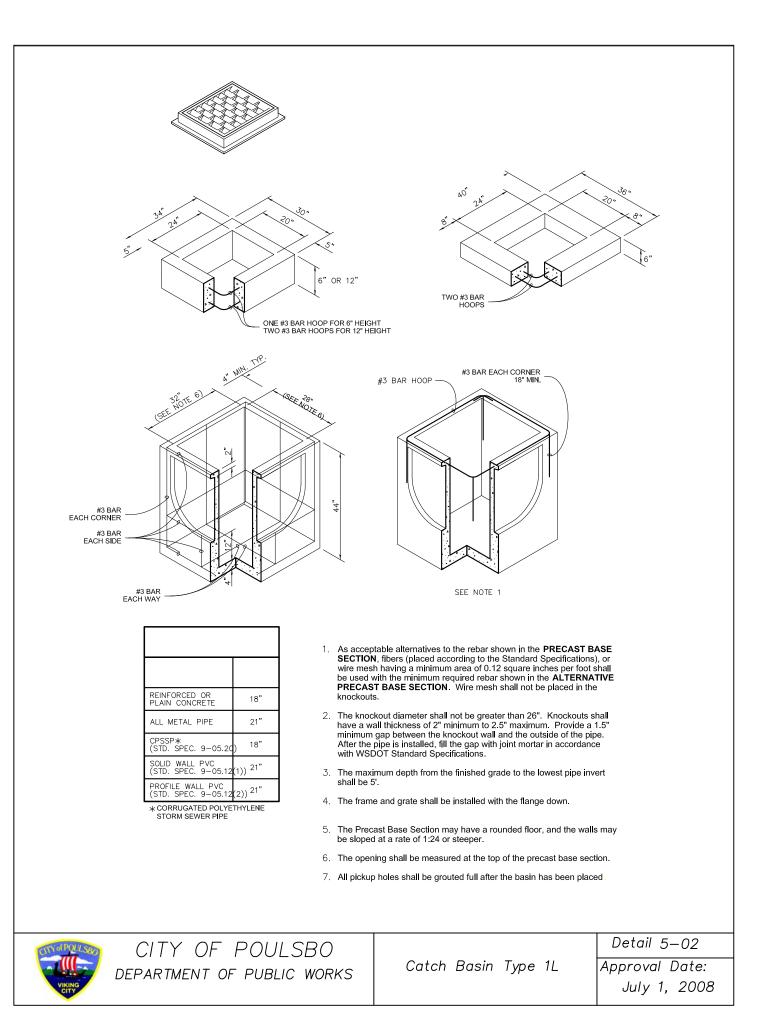

4. Knockouts shall have a wall thickness of 2" minimum to 2.5" maximum. Provide a 1.5" minimum gap between the knockout wall and the outside of the pipe. After the pipe is installed, fill the gap with joint mortar in accordance with WSDOT Standard Specifications.