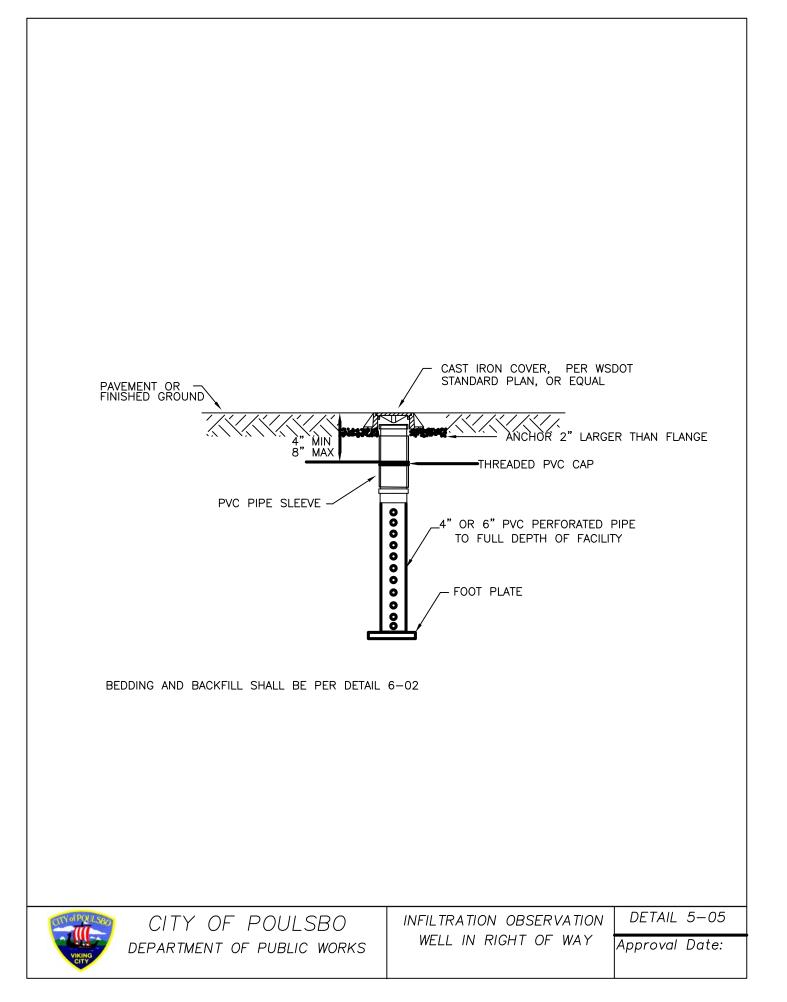

| 60" | 12" | 0.35                          | 0.24 |  |
| 84" | 8"   | 12" | 72" | 12" | 0.39                          | 0.29 |  |
| 96" | 8"   | 12" | 84" | 12" | 0.39                          | 0.29 |  |

1. No steps are required when height is 4' or less.

6"<u>\$</u>\$\$\$

2. The bottom of the precast catch basin may be sloped to facilitate cleaning.

 $\ensuremath{\mathfrak{I}}$  . The rectangular frame and grate shall be installed with the flange down.

4. Knockouts shall have a wall thickness of 2" minimum to 2.5" maximum. Provide a 1.5" minimum gap between the knockout wall and the outside of the pipe. After the pipe is installed, fill the gap with joint mortar in accordance with WSDOT Standard Specifications.



CITY OF POULSBO DEPARTMENT OF PUBLIC WORKS

Catch Basin Type 2