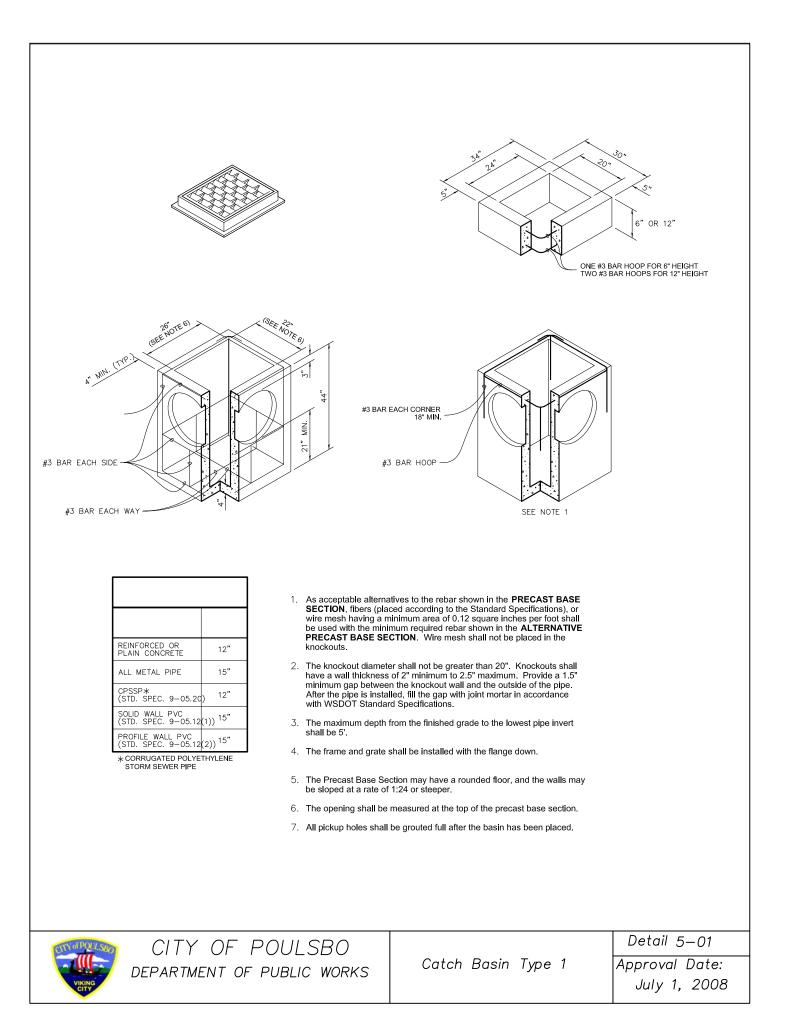

4. Knockouts shall have a wall thickness of 2" minimum to 2.5" maximum. Provide a 1.5" minimum gap between the knockout wall and the outside of the pipe. After the pipe is installed, fill the gap with joint mortar in accordance with WSDOT Standard Specifications.