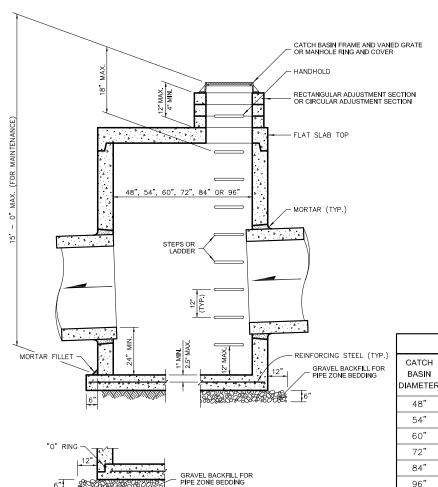

| CATCH<br>BASIN<br>DIAMETER | PIPE MATERIAL WITH MAX INSIDE DIAMETER |              |       |                      |                        |  |  |
|----------------------------|----------------------------------------|--------------|-------|----------------------|------------------------|--|--|
|                            | CONCRETE                               | ALL<br>METAL | CPSSP | SOLID<br>WALL<br>PVC | PROFILE<br>WALL<br>PVC |  |  |
| 48"                        | 24"                                    | 30"          | 24"   | 27"                  | 30"                    |  |  |
| 54"                        | 30"                                    | 36"          | 30"   | 27"                  | 36"                    |  |  |
| 60"                        | 36"                                    | 42"          | 36"   | 36"                  | 42"                    |  |  |
| 72"                        | 42"                                    | 54"          | 42"   | 36"                  | 48"                    |  |  |
| 84"                        | 54"                                    | 60"          | 54"   | 36"                  | 48"                    |  |  |
| 96"                        | 60"                                    | 72"          | 60"   | 36"                  | 48"                    |  |  |

1. No steps are required when height is 4' or less.

6"<u>\$</u>\$\$\$

2. The bottom of the precast catch basin may be sloped to facilitate cleaning.

 $\ensuremath{\mathfrak{I}}$  . The rectangular frame and grate shall be installed with the flange down.

CITY OF POULSBO DEPARTMENT OF PUBLIC WORKS

Catch Basin Type 2