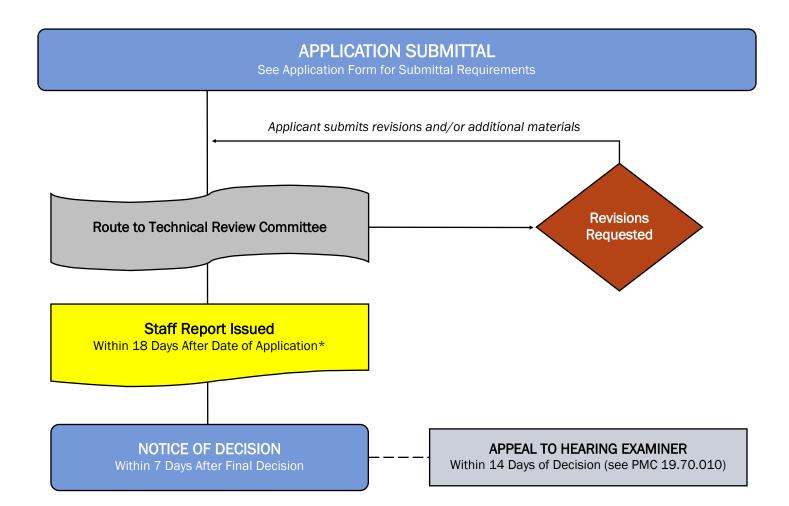

\* Any period during which the applicant has been requested by the city to correct or revise drawings or designs, perform required studies, or provide additional required information shall be excluded from this timeframe. The period shall be calculated from the date the city notifies the applicant in writing for the need for corrections, revisions and/or additional information, until the date the city determines whether the corrections, revisions and/or additional information satisfies the request for information.