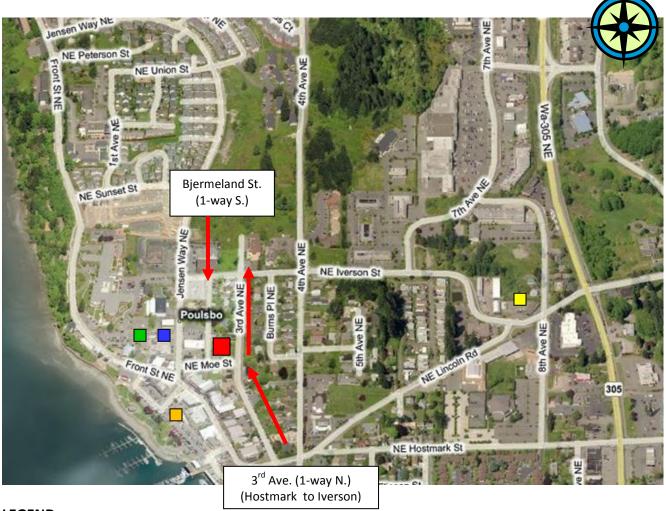

## **PARKING**

**City Hall Garage:** Free public parking is located in the underground parking garage of City Hall. Space is limited. Access to the garage is from Bjermeland Street. Although Bjermeland is oneway south, you can turn north from Moe onto Bjermeland for garage access. An elevator is located on the south side of the garage for access to all office floors.

**On-street:** Free parking is available on Moe St. (3-hour limit), 3<sup>rd</sup> Avenue (not posted), and Jensen Way (1-hour limit). There is no public parking on Bjermeland Street.

**King Olaf Parking Lot:** Free parking is available behind the former City Hall. The lot is accessible from Front Street or from Jensen Way (via a driveway on the north end of the former City Hall).