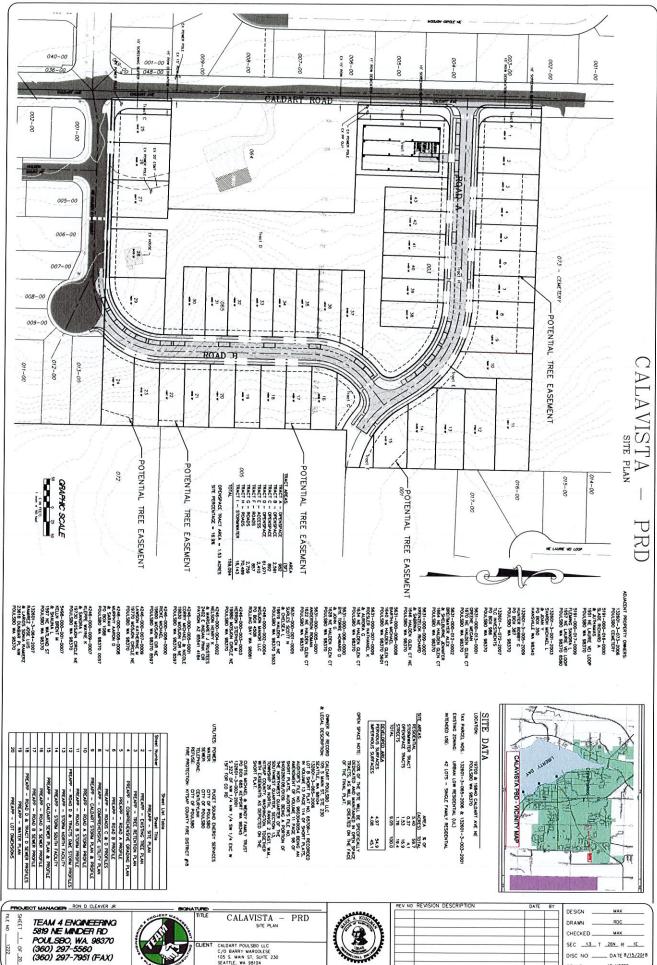

**Project Size:** approximately 9.03 acres

Applicant & Property Owner: Barry Margolese representing Caldart Poulsbo LLC

**Location:** Poulsbo Library, Community Room

700 NE Lincoln Road, Poulsbo WA

<u>Date</u>: Tuesday, April 16, 2019
<u>Time</u>: Beginning at 5:00 PM

<u>Description of Proposed Project</u>: The Calavista proposal is a 43-lot single family development. This proposal is for a Planned Residential Development which provides for variation in lot size and dimension.

Develop 9.05 acres into 43 single family lot Planned Residential Development (PRD) and Preliminary Plat (PP). Project area is two existing properties with one home on each property. One home will be retained. Improvements include roads with parallel parking, open spaces with recreational amenities, and utility and stormwater facilities. Access is

from Caldart Avenue and Halden Glen Court. Improvements along Caldart Avenue are proposed.

Permits Included in Application:

Planned Residential Development, Preliminary Plat, SEPA

Permits NOT Included in Application: Clearing & Grading, Forest Practices Application, Hydraulics Permit Application, Right-Of-

Description of Proposal:

Develop 9.05 acres into 43 single family lot Planned Residential Development (PRD) and Preliminary Plat (PP). Project area is two existing properties with one home on each property. One home will be retained. Improvements include roads with parallel

parking, open spaces with recreational amenities, and utility and stormwater facilities. Access is from Caldart Avenue and Halden Glen Court. Improvements along

Caldart Avenue are proposed.

Applicant:

Caldart Poulsbo, LLC; c/o Barry Margolese; 105 S. Main St., Ste. 230; Seattle, WA