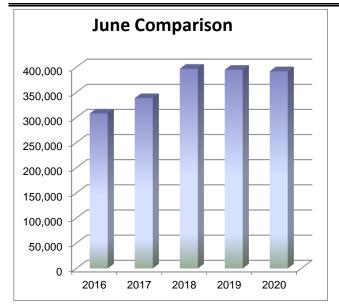

## **5 YEAR SALES TAX RECAP -**

|                    |             |             |               |                |                |                  | _          |         |
|--------------------|-------------|-------------|---------------|----------------|----------------|------------------|------------|---------|
|                    |             |             |               |                |                | <u>% 2020 То</u> |            |         |
| Month \$ Generated | <u>2016</u> | <u>2017</u> | <u>2018</u>   | <u>2019</u>    | <u>2020</u>    | <u>2019</u>      | Aver/Month | Ranking |
| JANUARY            | 237,936     | 255,461     | 280,030       | 336,975        | 304,160        | 90.26%           | 282,913    | 11      |
| FEBRUARY           | 235,704     | 247,401     | 278,716       | 280,342        | 246,794        | 88.03%           | 257,791    | 12      |
| MARCH              | 290,565     | 304,347     | 348,616       | 352,215        | 271,288        | 77.02%           | 313,406    | 9       |
| APRIL              | 280,620     | 288,426     | 322,411       | 362,036        | 331,943        | 91.69%           | 317,087    | 7       |
| MAY                | 267,239     | 319,576     | 366,482       | 361,849        | 382,029        | 105.58%          | 339,435    | 6       |
| JUNE               | 307,991     | 338,703     | 397,003       | 395,051        | 392,100        | 99.25%           | 366,170    | 2       |
| YEAR TO DATE       | 1,620,055   | 1,753,915   | 1,993,259     | 2,088,468      | 1,928,314      | 92.33%           |            |         |
| JULY               | 304,434     | 319,955     | 398,702       | 382,218        | //-            | 0.00%            | 351,327    | 3       |
| AUGUST             | 315,892     | 302,737     | 365,116       | 375,058        |                | 0.00%            | 339,701    | 5       |
| SEPTEMBER          | 315,007     | 340,363     | 366,545       | 369,709        |                | 0.00%            | 347,906    | 4       |
| OCTOBER            | 290,601     | 305,452     | 323,236       | 345,856        |                | 0.00%            | 316,286    | 8       |
| NOVEMBER           | 283,834     | 301,874     | 340,135       | 328,275        |                | 0.00%            | 313,530    | 10      |
| DECEMBER           | 336,100     | 370,262     | 404,427       | 391,188        |                | 0.00%            | 375,494    | 1       |
|                    |             |             |               |                |                |                  |            |         |
| TOTALS             | 3,465,923   | 3,694,558   | 4,191,420     | 4,280,772      | 1,928,314      | 45.05%           | 3,232,023  |         |
| June % of          | 46.74%      | 47.47%      | 47.56%        | <b>48.79</b> % | 100.00%        |                  |            |         |
| Actual Collected   |             |             |               |                |                |                  |            |         |
| June % of          | 52.26%      | 51.59%      | <b>56.95%</b> | <b>54.96%</b>  | <b>47.6</b> 1% | 50.00%           |            |         |
| Budget Collected   |             |             |               |                |                |                  |            |         |
| Annual Budget      | 3,100,000   | 3,400,000   | 3,500,000     | 3,800,000      | 4,050,000      |                  |            |         |