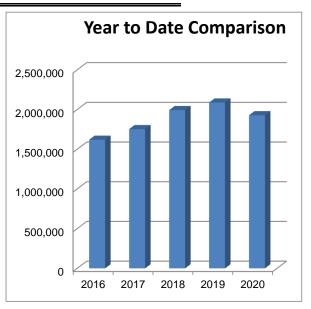

## **5 YEAR SALES TAX RECAP -**

|                    |             |             |               |                |                |                  | _          |         |
|--------------------|-------------|-------------|---------------|----------------|----------------|------------------|------------|---------|
|                    |             |             |               |                |                | <u>% 2020 То</u> |            |         |
| Month \$ Generated | <u>2016</u> | <u>2017</u> | <u>2018</u>   | <u>2019</u>    | <u>2020</u>    | <u>2019</u>      | Aver/Month | Ranking |
| JANUARY            | 237,936     | 255,461     | 280,030       | 336,975        | 304,160        | 90.26%           | 282,913    | 11      |
| FEBRUARY           | 235,704     | 247,401     | 278,716       | 280,342        | 246,794        | 88.03%           | 257,791    | 12      |
| MARCH              | 290,565     | 304,347     | 348,616       | 352,215        | 271,288        | 77.02%           | 313,406    | 9       |
| APRIL              | 280,620     | 288,426     | 322,411       | 362,036        | 331,943        | 91.69%           | 317,087    | 7       |
| MAY                | 267,239     | 319,576     | 366,482       | 361,849        | 382,029        | 105.58%          | 339,435    | 6       |
| JUNE               | 307,991     | 338,703     | 397,003       | 395,051        | 392,100        | 99.25%           | 366,170    | 2       |
| YEAR TO DATE       | 1,620,055   | 1,753,915   | 1,993,259     | 2,088,468      | 1,928,314      | 92.33%           |            |         |
| JULY               | 304,434     | 319,955     | 398,702       | 382,218        | //-            | 0.00%            | 351,327    | 3       |
| AUGUST             | 315,892     | 302,737     | 365,116       | 375,058        |                | 0.00%            | 339,701    | 5       |
| SEPTEMBER          | 315,007     | 340,363     | 366,545       | 369,709        |                | 0.00%            | 347,906    | 4       |
| OCTOBER            | 290,601     | 305,452     | 323,236       | 345,856        |                | 0.00%            | 316,286    | 8       |
| NOVEMBER           | 283,834     | 301,874     | 340,135       | 328,275        |                | 0.00%            | 313,530    | 10      |
| DECEMBER           | 336,100     | 370,262     | 404,427       | 391,188        |                | 0.00%            | 375,494    | 1       |
|                    |             |             |               |                |                |                  |            |         |
| TOTALS             | 3,465,923   | 3,694,558   | 4,191,420     | 4,280,772      | 1,928,314      | 45.05%           | 3,232,023  |         |
| June % of          | 46.74%      | 47.47%      | 47.56%        | <b>48.79</b> % | 100.00%        |                  |            |         |
| Actual Collected   |             |             |               |                |                |                  |            |         |
| June % of          | 52.26%      | 51.59%      | <b>56.95%</b> | <b>54.96%</b>  | <b>47.6</b> 1% | 50.00%           |            |         |
| Budget Collected   |             |             |               |                |                |                  |            |         |
| Annual Budget      | 3,100,000   | 3,400,000   | 3,500,000     | 3,800,000      | 4,050,000      |                  |            |         |