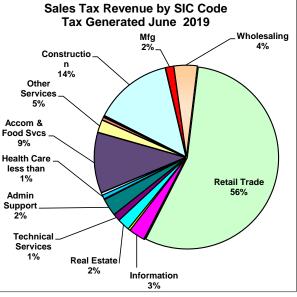

| Sales Tax Re     | evenue by SI | <u>Variance</u> | <u>% of</u> |      |
|------------------|--------------|-----------------|-------------|------|
| Tax Gene         | rated June 2 | Incr (Decr)     | Incr (Decr) |      |
|                  |              |                 |             |      |
|                  |              |                 |             |      |
| Other            | 2,093        | 0.53%           | 2,931       | 140% |
| Agriculture      | 699          | 0.18%           | 14          | 2%   |
| Mining           | 5            | 0.00%           | 48          | 960% |
| Utilities        | 336          | 0.09%           | 52          | 15%  |
| Construction     | 54,866       | 13.89%          | (15,411)    | -28% |
| Manufacturing    | 5,722        | 1.45%           | (950)       | -17% |
| Wholesaling      | 16,304       | 4.13%           | 919         | 6%   |
| Retail Trade     | 219,587      | 55.58%          | 14,132      | 6%   |
| Transportation   | 480          | 0.12%           | (351)       | -73% |
| Information      | 11,266       | 2.85%           | 873         | 8%   |
| Finance & Insura | 1,556        | 0.39%           | (437)       | -28% |
| Real Estate      | 8,604        | 2.18%           | (2,908)     | -34% |
| Technical Servic | 5,150        | 1.30%           | 31          | 1%   |
| Management       | -            | 0.00%           | 0           | 0%   |
| Admin Support    | 12,145       | 3.07%           | 4,194       | 35%  |
| Educational Svc: | 544          | 0.14%           | (368)       | -68% |
| Health Care      | 2,777        | 0.70%           | (718)       | -26% |
| Arts, Entertainm | 1,686        | 0.43%           | (792)       | -47% |
| Accom & Food ٤   | 42,300       | 10.71%          | (4,099)     | -10% |
| Other Services   | 8,855        | 2.24%           | (41)        | 0%   |
| Public Administr | 74           | 0%              | (68)        | -92% |
| Total            | \$395,049    | 100%            | (2,949)     | -1%  |