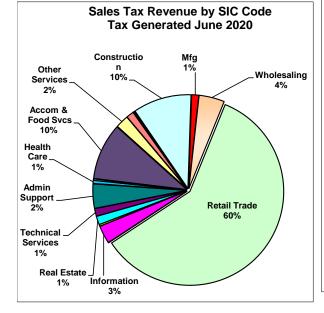

| Sales Tax Revenue by SIC Code |           |            |  |  |  |  |  |
|-------------------------------|-----------|------------|--|--|--|--|--|
| Tax Generated June 2020       |           |            |  |  |  |  |  |
|                               |           | % of total |  |  |  |  |  |
|                               |           |            |  |  |  |  |  |
| Other                         | 5,024     | 1.28%      |  |  |  |  |  |
| Agriculture                   | 713       | 0.18%      |  |  |  |  |  |
| Mining                        | 53        | 0.01%      |  |  |  |  |  |
| Utilities                     | 388       | 0.10%      |  |  |  |  |  |
| Construction                  | 39,455    | 10.06%     |  |  |  |  |  |
| Manufacturing                 | 4,772     | 1.22%      |  |  |  |  |  |
| Wholesaling                   | 17,223    | 4.39%      |  |  |  |  |  |
| Retail Trade                  | 233,719   | 59.61%     |  |  |  |  |  |
| Transportation                | 129       | 0.03%      |  |  |  |  |  |
| Information                   | 12,139    | 3.10%      |  |  |  |  |  |
| Finance & Insurance           | 1,119     | 0.29%      |  |  |  |  |  |
| Real Estate                   | 5,696     | 1.45%      |  |  |  |  |  |
| Technical Services            | 5,181     | 1.32%      |  |  |  |  |  |
| Management                    | -         | 0.00%      |  |  |  |  |  |
| Admin Support                 | 16,339    | 4.17%      |  |  |  |  |  |
| Educational Svcs              | 176       | 0.04%      |  |  |  |  |  |
| Health Care                   | 2,059     | 0.53%      |  |  |  |  |  |
| Arts, Entertainment           | 894       | 0.23%      |  |  |  |  |  |
| Accom & Food Svcs             | 38,201    | 9.74%      |  |  |  |  |  |
| Other Services                | 8,814     | 2.25%      |  |  |  |  |  |
| Public Administration         | 6         | 0.00%      |  |  |  |  |  |
| Total                         | \$392,100 | 100%       |  |  |  |  |  |