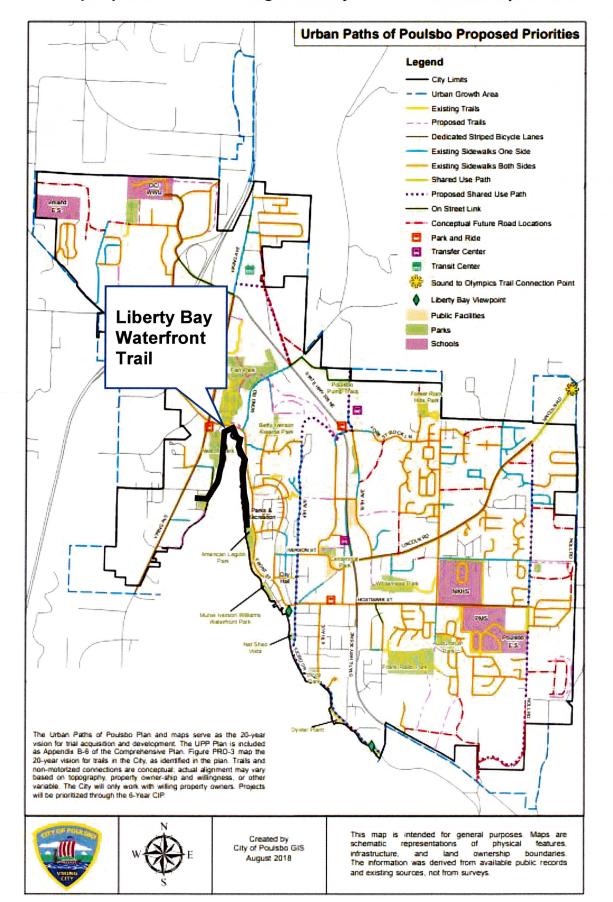

#### **Proposed Amended Policy TR-9.10**

Develop a non-motorized transportation facility and/or recreational path from Legion Park to the between the downtown core and West Poulsbo/Viking Avenue corridor (commonly known as the Liberty Bay waterfront trail) that provides water access and connects neighborhoods, business areas, and parks consistent with the goals of the City's Shoreline Master Program (PMC 16.08.030) and as described in the Urban Paths of Poulsbo (2018) plan and Proposed Priorities map (Exhibit A).

Liberty Bay Waterfront Trail Segment Subject to Amended Policy TR-9.10