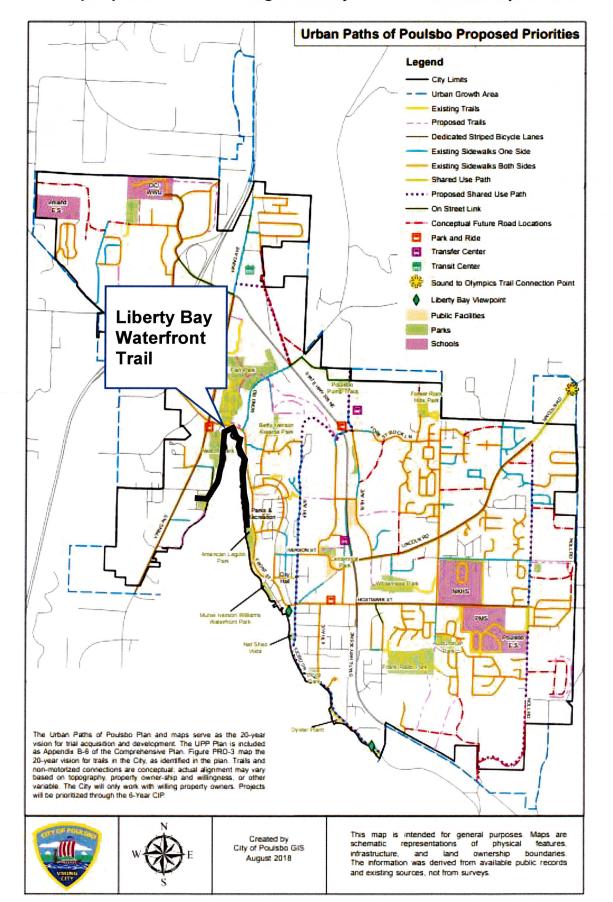

#### Existing Policy TR-9.10

Develop a non-motorized transportation facility between the downtown core and West Poulsbo/Viking Avenue corridor (commonly known as the Liberty Bay waterfront trail) that connects neighborhoods, business areas, and parks. New development adjacent to the trail should provide secondary non-motorized connections to the facility and Front Street to link commuters from neighborhoods with business and employment areas in downtown and along Viking Avenue.

#### **Proposed Amended Policy TR-9.10**

Develop a non-motorized transportation facility and/or recreational path from Legion Park to the between the downtown core and West Poulsbo/Viking Avenue corridor (commonly known as the Liberty Bay waterfront trail) that provides water access and connects neighborhoods, business areas, and parks consistent with the goals of the City's Shoreline Master Program (PMC 16.08.030) and as described in the Urban Paths of Poulsbo (2018) plan and Proposed Priorities map (Exhibit A).

New or re-development on property that includes the path alignment and that requires Shoreline Substantial Development Permit, Shoreline Conditional Use Permit and/or a Shoreline Variance approval shall construct a minimum 6-ft wide ADA compliant hard surface (gravel, asphalt or concrete) path. The path location shall be on an alignment as generally depicted in Exhibit A or as approved by the City.

The path will meet Public Access requirements for applicable development as required under PMC 16.08.250 and 16.08.260. The path may be located in the shoreline setback zone in accordance with PMC 16.08.200.A.4 subject to compliance with all applicable federal, state and local codes and regulations.

<u>The path shall be dedicated to the City when complete along with an associated perpetual easement that is of</u> <u>sufficient dimensions to include the path and associated appurtenances, and in no case shall the easement be</u> <u>less than 6-ft as required under PMC 16.08.370.</u> – New development adjacent to the trail <u>should-shall</u> provide secondary non-motorized connections to the facility and Front Street to link commuters from neighborhoods with business and employment areas-<u>in along Front Street NE, NW Lindvig Way downtown</u> and along Viking Avenue.

Liberty Bay Waterfront Trail Segment Subject to Amended Policy TR-9.10