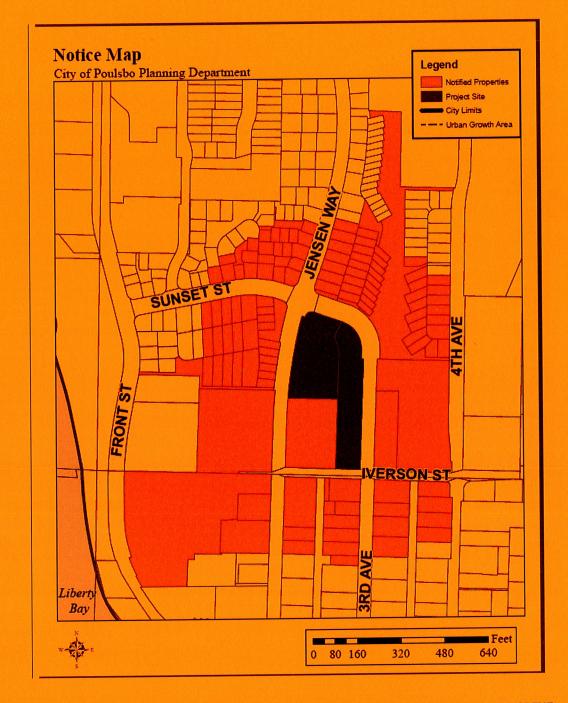

File No. P-03-24-20-01

Site Location: SE corner of Jensen & 3rd Ave

Tax Parcel: 142601-13-138-2008 & 142601-13-139-2007

Applicant/Owner: Wenzlau Architects | 490 Madison Ave, Suite 105 | Bainbridge Island, WA

during the virtual meeting.

**Staff Contact:** 

Marla Powers, Associate Planner, mpowers@cityofpoulsbo.com, (360) 394 -9748

**Notice Map:** 

THE CITY OF POULSBO STRIVES TO PROVIDE ACCESSIBLE MEETINGS FOR PEOPLE WITH DISABILITIES. PLEASE CONTACT THE POULSBO PED DEPARTMENT AT 360-394-9748 AT LEAST 48 HOURS PRIOR TO THE MEETING IF ACCOMMODATIONS ARE NEEDED FOR THIS MEETING.