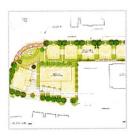

during the virtual meeting.

**Staff Contact:** 

Marla Powers, Associate Planner, mpowers@cityofpoulsbo.com, (360) 394 -9748

**Notice Map:** 

THE CITY OF POULSBO STRIVES TO PROVIDE ACCESSIBLE MEETINGS FOR PEOPLE WITH DISABILITIES. PLEASE CONTACT THE POULSBO PED DEPARTMENT AT 360-394-9748 AT LEAST 48 HOURS PRIOR TO THE MEETING IF ACCOMMODATIONS ARE NEEDED FOR THIS MEETING.

File No. P-03-24-20-01

Site Location: SE corner of Jensen & 3rd Ave

Tax Parcel: 142601-13-138-2008 & 142601-13-139-2007

Applicant/Owner: Wenzlau Architects | 490 Madison Ave, Suite 105 | Bainbridge Island, WA

**Project** Description: A mixed-use building with below grade parking, 4,800 sq. ft. commercial use and 29 residential units. Five multi-family buildings with 20 residential units with under

building parking. A total of 134 parking spaces.