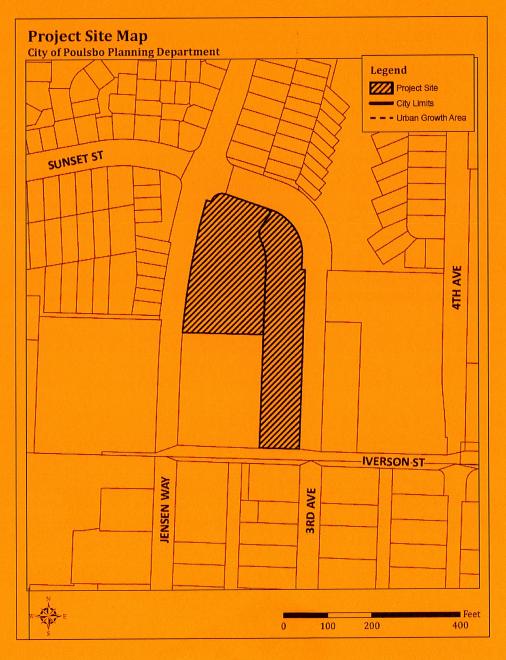

Application No: P-03-24-20-01 Project Name: Place Div. 8 MPA ISPR Mana Powers, being first duly sworn, upon his/her oath deposes and says: That he/she is now, and at all times herein mentioned has been, a citizen of the United States and the State of Washington, over and above the age of twenty-one years and a resident of said County, that on Moral 3, 2021, a copy of the following City of Poulsbo public notices, and which is attached to this affidavit, ☐ Notice of Application ☐ SEPA Determination ☐ Notice of Public Meeting Motice of Public Hearing □ Notice of Decision has been provided: Mailed to owners of property within 300' of the project site Provided to newspaper of general circulation ☑ Emailed to PED Department distribution lists and/or parties of record Posted at Library, City Hall, Poulsbo Post Office Posted to the City's website