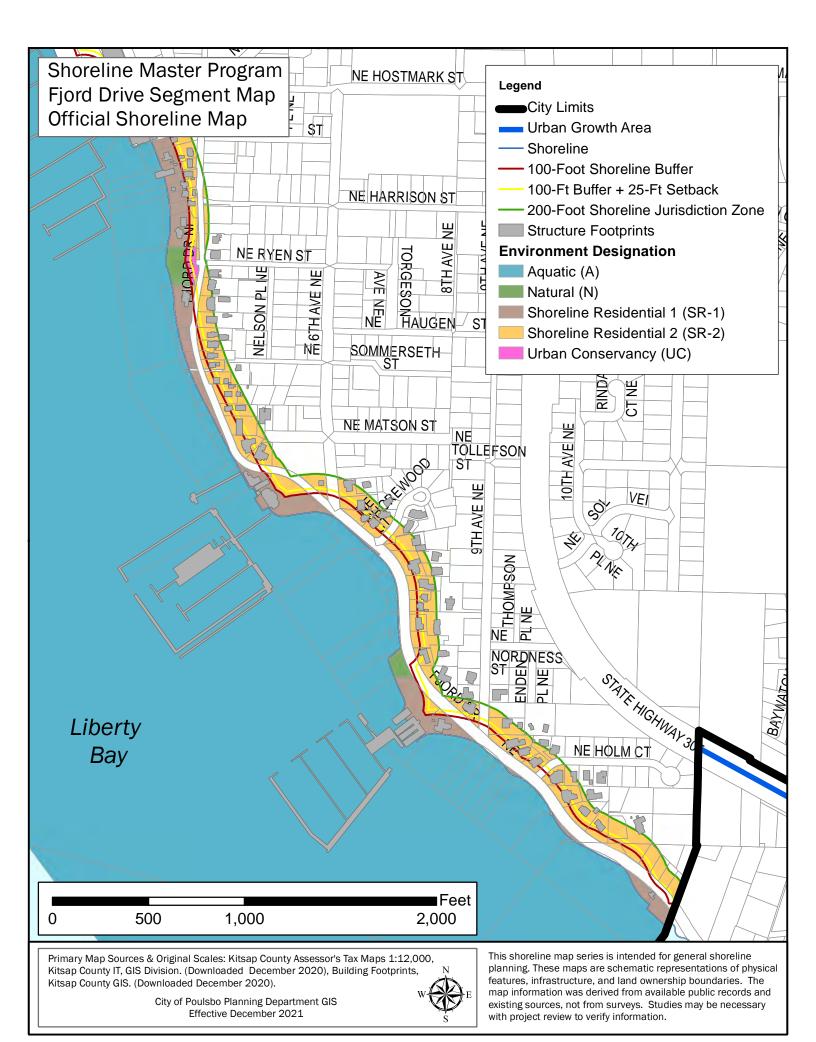

Primary Map Sources & Original Scales: Kitsap County Assessor's Tax Maps 1:12,000 Kitsap County IT, GIS Division. (Downloaded December 2020), Building Footprints, Kitsap County GIS. (Downloaded December 2020, updated by Poulsbo GIS).

Footprints, Kitsap County GIS. (Downloaded December 2020, updated by Poulsbo GIS).

City of Poulsbo Planning Department GIS

Effective December 2021

features, infrastructure, and land ownership boundaries. The map information was derived from available public records and existing sources, not from surveys. Studies may be necessary with project review to verify information.