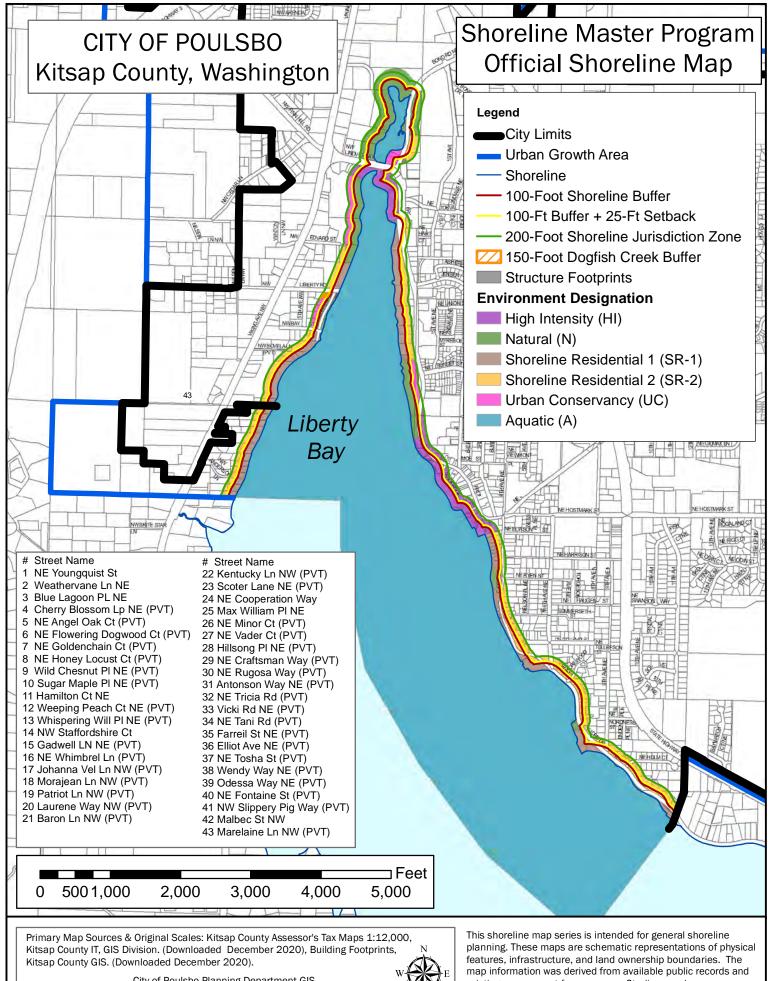

Primary Map Sources & Original Scales: Kitsap County Assessor's Tax Maps 1:12,000 Kitsap County IT, GIS Division. (Downloaded December 2020), Building Footprints, Kitsap County GIS. (Downloaded December 2020, updated by Poulsbo GIS).