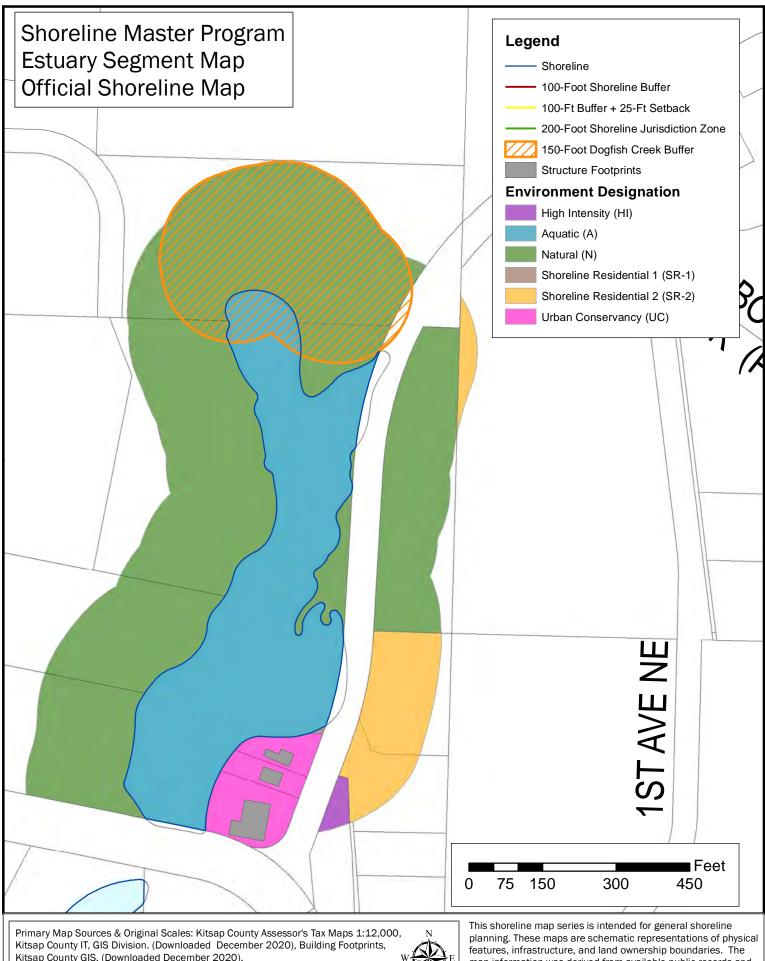

Primary Map Sources & Original Scales: Kitsap County Assessor's Tax Maps 1:12,000 Kitsap County IT, GIS Division. (Downloaded December 2020), Building Footprints, Kitsap County GIS. (Downloaded December 2020, updated by Poulsbo GIS).