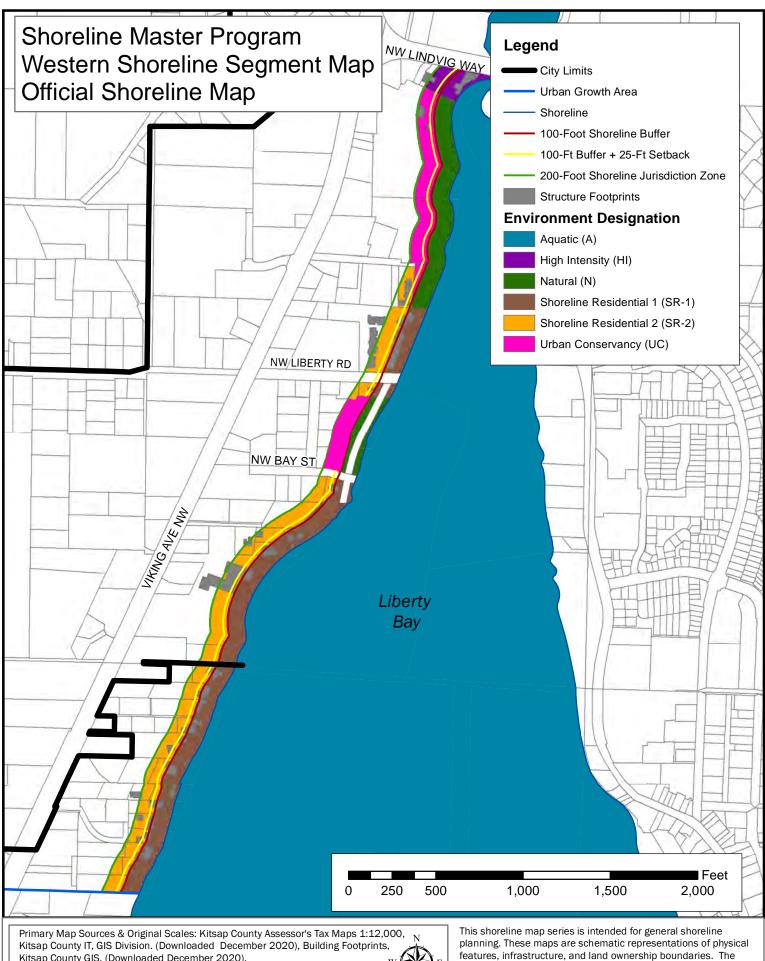

Primary Map Sources & Original Scales: Kitsap County Assessor's Tax Maps 1:12,000 Kitsap County IT, GIS Division. (Downloaded December 2020), Building Footprints, Kitsap County GIS. (Downloaded December 2020, updated by Poulsbo GIS).