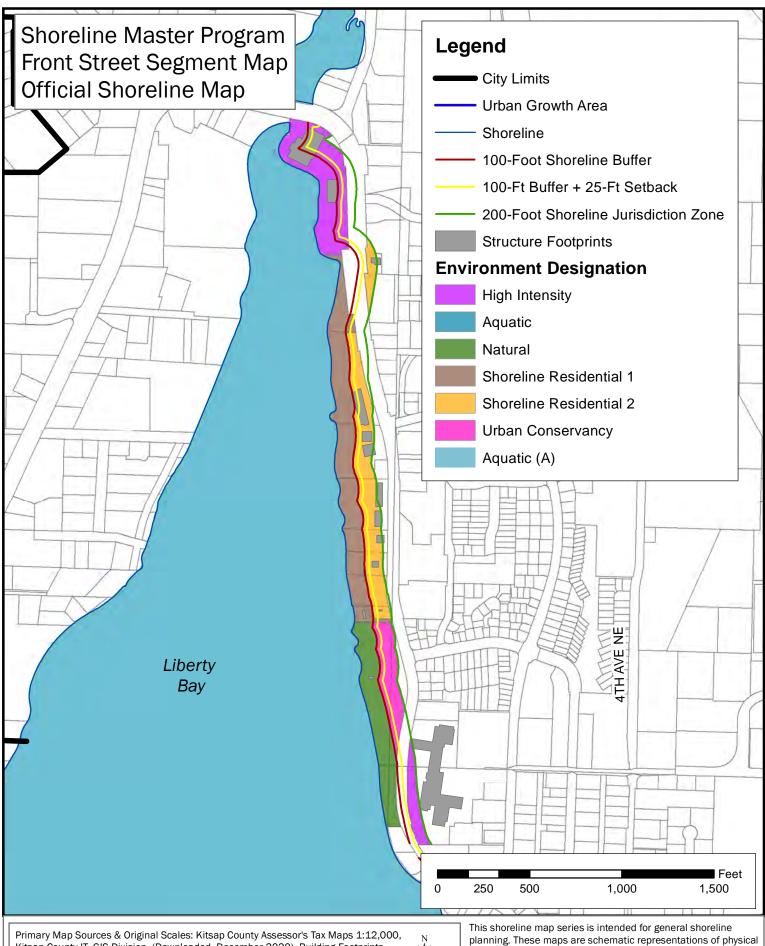

Primary Map Sources & Original Scales: Kitsap County Assessor's Tax Maps 1:12,000 Kitsap County IT, GIS Division. (Downloaded December 2020), Building Footprints, Kitsap County GIS. (Downloaded December 2020, updated by Poulsbo GIS).

Footprints, Kitsap County GIS. (Downloaded December 2020, updated by Poulsbo GIS).

City of Poulsbo Planning Department GIS

Effective December 2021

features, infrastructure, and land ownership boundaries. The map information was derived from available public records and existing sources, not from surveys. Studies may be necessary with project review to verify information.