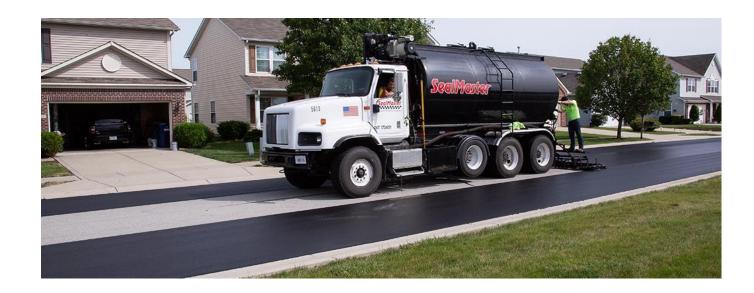

#### **REASONS FOR SEALCOATING**

- Keeping water out of the subgrade of the roadway helps preserve the life of the existing asphalt for many years.
- Sealcoating is a cost-effective method of preserving the life of the roadway from further deterioration.
- The product that will be used is called Liquid Roads Ultra. Please visit the following website for more information on this product. https://sealmaster.net/products/pavement-sealers/liquid-road-ultra-roads/

### The Ultimate Coating System For Roads, Streets, & Other Pavement Surfaces.

Liquid Road is a polymer-modified, fiber reinforced asphalt emulsion coating that is job-mixed with specially graded aggregate and applied to the road surface. The result is a highly durable, slip-resistant surface treatment that greatly extends pavement service life. Liquid Road is cost-effective and easy to apply with minimal impact on traffic flow.