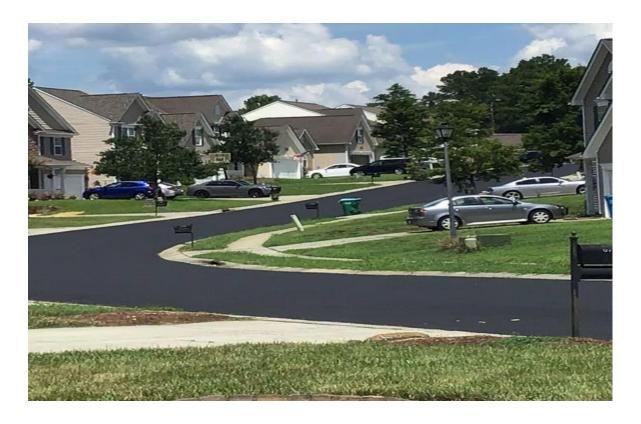

#### **REASONS FOR SEALCOATING**

- Keeping water out of the subgrade of the roadway helps preserve the life of the existing asphalt for many years.
- Sealcoating is a cost-effective method of preserving the life of the roadway from further deterioration.
- The product that will be used is called Liquid Roads Ultra. Please visit the following website for more information on this product. https://sealmaster.net/products/pavement-sealers/liquid-road-ultra-roads/

### The Ultimate Coating System For Roads, Streets, & Other Pavement Surfaces.

Liquid Road is a polymer-modified, fiber reinforced asphalt emulsion coating that is job-mixed with specially graded aggregate and applied to the road surface. The result is a highly durable, slip-resistant surface treatment that greatly extends pavement service life. Liquid Road is cost-effective and easy to apply with minimal impact on traffic flow.