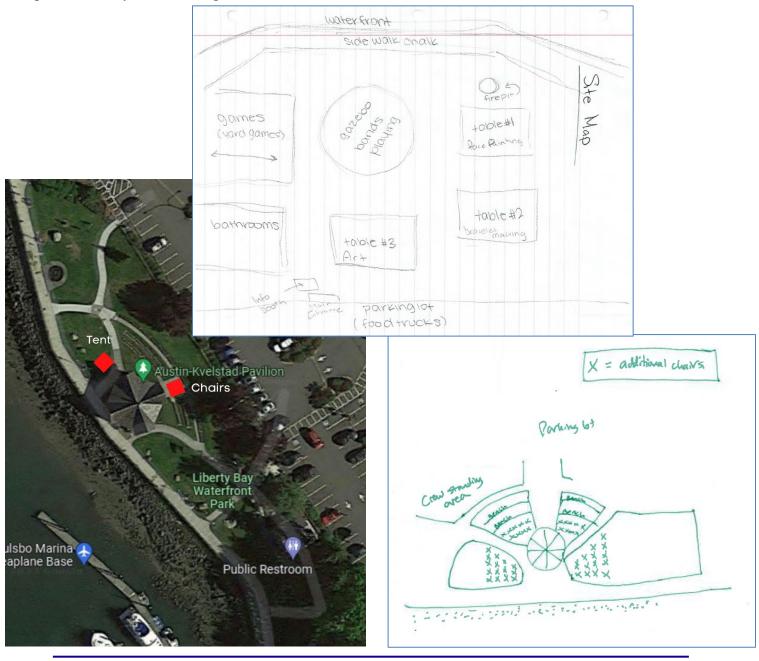

## Park Example Site Maps

This sitemap should show the city <u>what</u> and <u>where</u> you will be stationing things at the park. It can be hand-drawn. Seeing <u>what is being placed outside the facility rental</u>, including areas that you plan on using on the grassy and park area includes outlining equipment you are bringing, i.e. chairs/tables/tent., decorations: flowers/lights/etc.

Note: you cannot use anything with stakes or that block the sidewalks, since it is a public park. If you have canopies/tents, they must be weighted.

Mailing: 200 NE Moe Street 

Physical: 19540 Front Street 