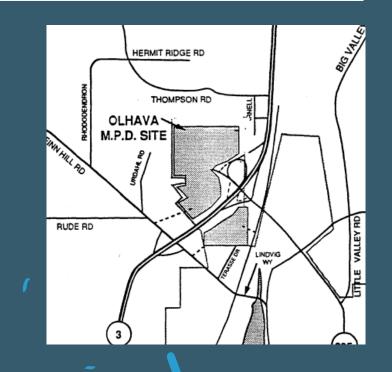

## Olhava Master Plan: Development History

1995-2000

- Olhava Master Plan Submitted, 1995
- Olhava Master Plan Approved, 1997, with 10 year phasing plan to include Olympic College, 490 residential units, 840,000 square feet of commercial and 325,000 square feet of business park.