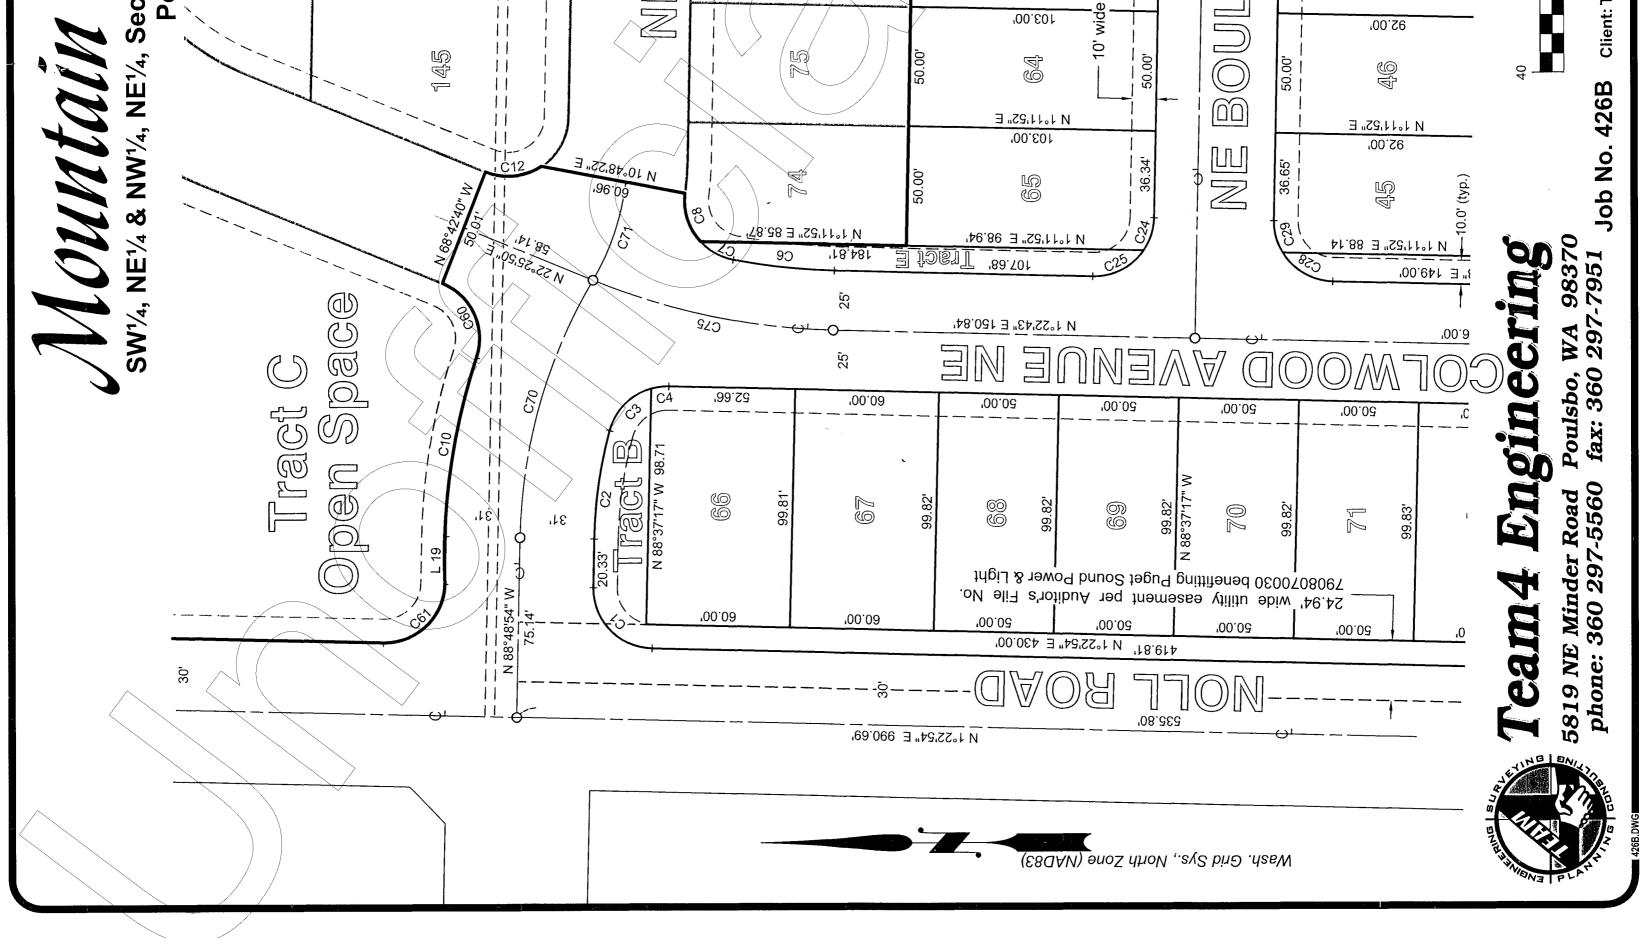

Ingress, egress, utilities Easement A is for the benefit the following described properties:

- Lots A-D of Short Plat no. 6530, per Volume 11 of Short Plats, Page 36, records of Kitsap County, Washington.
- The west half of the southeast quarter of the northeast quarter of Section 24, Township 26 North, Range 1 East of the W.M., in Kitsap County, Washington.

That portion of the south half of the southwest quarter of the northeast quarter of Section 24, Township 26 North, Range 1 East, W.M., in Kitsap County, Washington, lying easterly of the following described line:

Beginning at the center of said section 24; thence along the east-west centerline of said section South 88°50'04" East 629.00 feet to a north-south fence, said point being the True Point of Beginning; thence along the fence line North 3°07'10" East 330.36 feet.