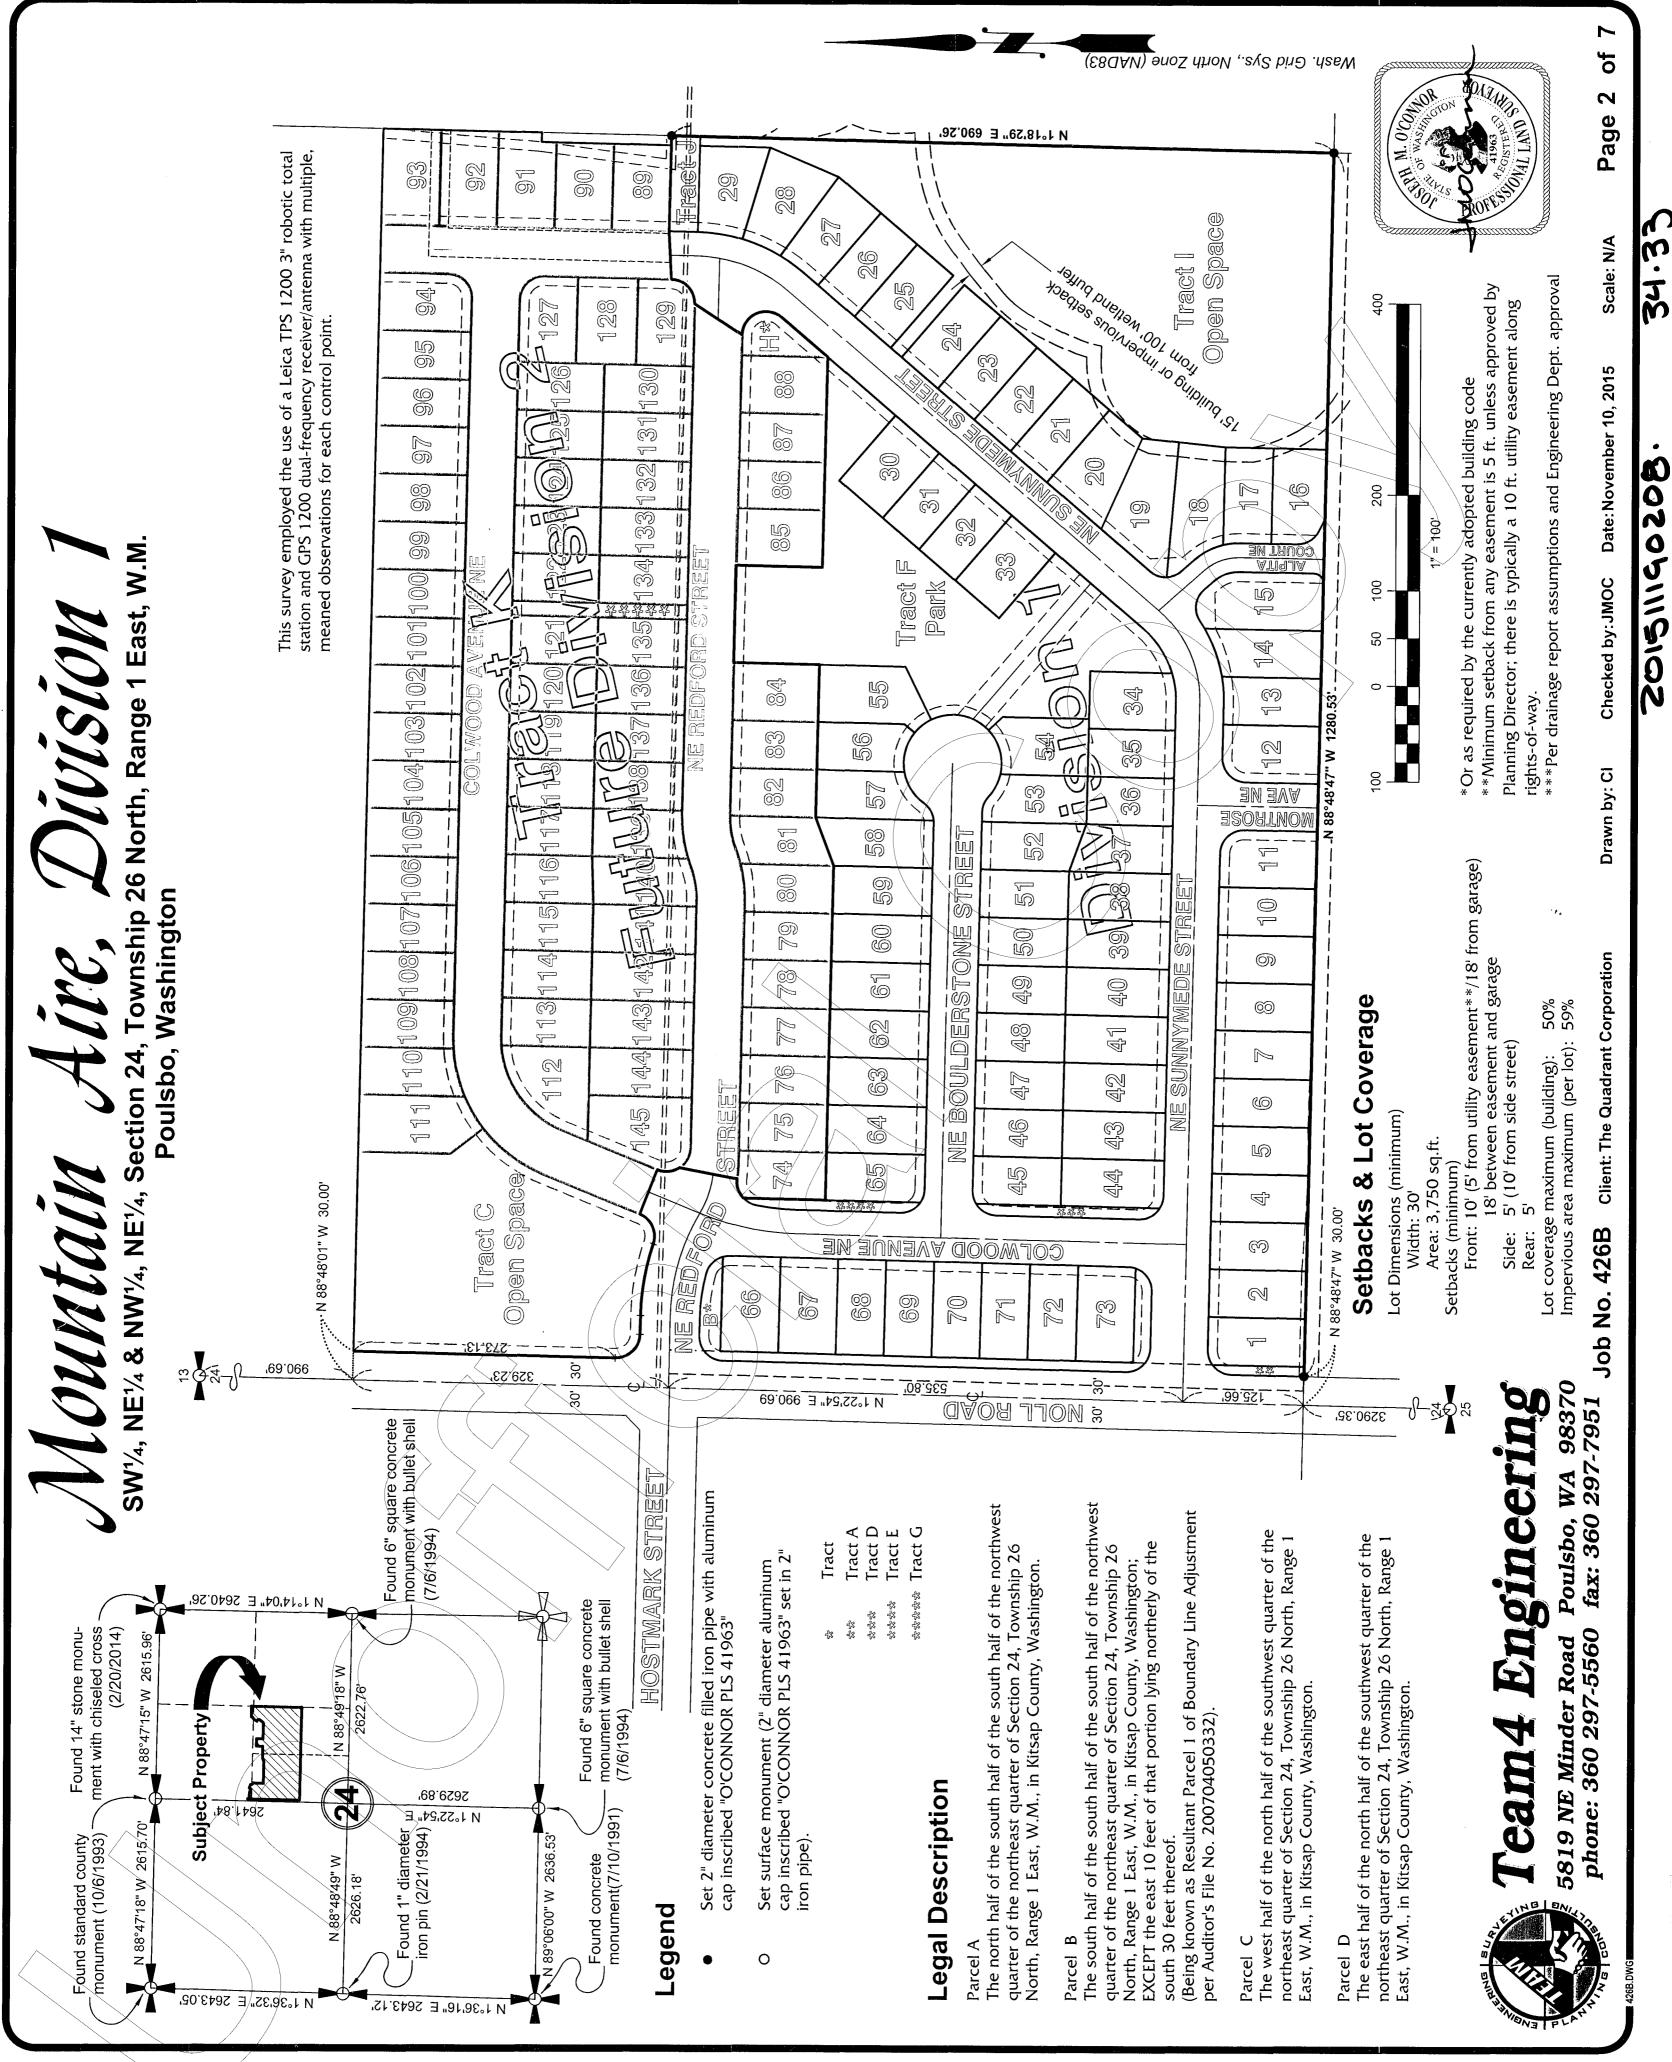

Tracts A, B, D, E, F, I and J are hereby dedicated and conveyed to the Mountain Aire Homeowners Association. Utility easements are hereby reserved for and granted to Puget Sound Energy, Comcast, Century Link, Cascade Natural Gas Corporation, the City of Poulsbo, Kitsap Public Utilities District, Mountain Aire Homeowners Association and their respective successors and assigns, under and upon the front ten feet parallel with and adjoining the street frontage of all lots and tracts, in which to install, lay, construct, renew, operate and maintain underground pipe, conduit, cables and wires with the necessary facilities and other equipment for the purpose of serving this subdivision and other property with electricity, telephone, gas, storm drainage, sanitary sewer, irrigation and utility service together with the right to enter upon the easement at all times for the purpose herein stated. These easements entered upon for these purposes shall be restored as near as possible to their original condition. No lines or wires for the transmission of electric current or for telephone use or cable television shall be placed or permitted to be placed upon any lot unless the same be underground or in a contract to be placed upon any lot to a building. These unless the same be underground or in a conduit attached to a build easements are provided to benefit the above mentioned utility providers.

Tract ] is an ingress, egress & utilities easement for the benefit of the following described properties:

5819 NE Minder Road Poulsbo, WA 98370 phone: 360 297-5560 fax: 360 297-7951 Team4 Engineering

of

# Table of Tracts

ŧ,

|                 | Area     | ± 896 sq.ft.          | ± 7,968 sq.ft.        | ± 2,129 sq.ft.        | ±1,847 sq.ft.         | ± 61,148 sq.ft. | ± 118,615 sq.ft.           | ± 2,991 sq.ft.              | ± 533,645 sq.ft.  |   |
|-----------------|----------|-----------------------|-----------------------|-----------------------|-----------------------|-----------------|----------------------------|-----------------------------|-------------------|---|
| II acto         | Function | Landscaped Open Space | Landscaped Open Space | Landscaped Open Space | Landscaped Open Space | Designated Park | Designated Park/Open Space | Ingress, egress & utilities | Future Division 2 | - |
| I able of Hacis | Parcel   | Tract A               | Tract B               | Tract D               | Tract E               | Tract F         | Tract I                    | Tract J                     | Tract K           | - |

Note: Tracts A-J will be conveyed to the Homeowner's Association. Tract K will remain under the ownership of The Quadrant Corporation.