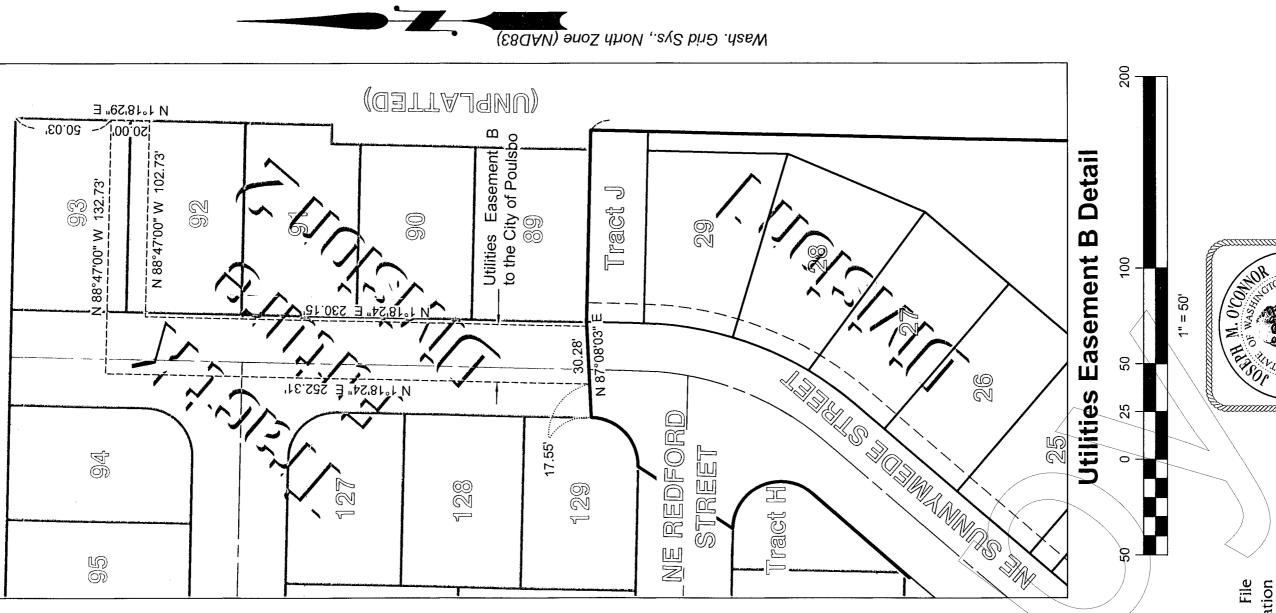

ither party from obtaining proper City approval for land use activities regulated under the Poulsbo Municipal Code. Stubbing of underground utilities within Tract J pursuant to an agreement filed under AFN 201104260057 does not authorize extension of utility services for new land development beyond the Urban Growth Area boundary in contravention of the Growth Management Act. Any agreements made between the applicant and another 4
  - ы.

#### Notes:

Memorandum of Agreement recorded under Auditors File Number 201406050119 and Monitoring Reports for Mitigation for Regulated Activities in Wetland Buffers. Required street trees are located in utility easements adjacent to right-of-way. Trees are located within the 3 feet furthest from the right-of-way per Engineering Department requirement.



WILLING

Drawn by: Cl

**Client: The Quadrant Corporation** 

Checked by:JMOC

Date: November 10, 2015

Scale: N/A 20206/115102

34.38

~

of

Page

SW<sup>1</sup>/4, NE<sup>1</sup>/4 & NW<sup>1</sup>/4, NE<sup>1</sup>/4, Section 24, Monntain

# Parcel Area Table

| Parcel | Aréa             | Parcel | •           |
|--------|------------------|--------|-------------|
| +      | ± 5,008 sq.ft.   | 38     | ± 5,350 sq  |
| 2      | ±/5,032/sq.ft.   | 39     | ± 5,350 sq  |
| с      | ∕± 5,032 sq.ft.  | 40     | ± 5,350 sq. |
| 4      | ±∕5,031 sq.ft.   | 41     | ± 5,350 sq. |
| 5      | ± 5,031 sq.ft. / | 42     | ± 5,350 sq. |
| 6      | ± 5,030 sq.ft    | 43     | ± 5,350 sq. |
| 7      | ± 5,030 sq.ft.   | / 44   | ± 5,335 sq. |
| 8      | ± 5,029 sq.ft.   | 45     | ± 4,583∕sq. |
| 6