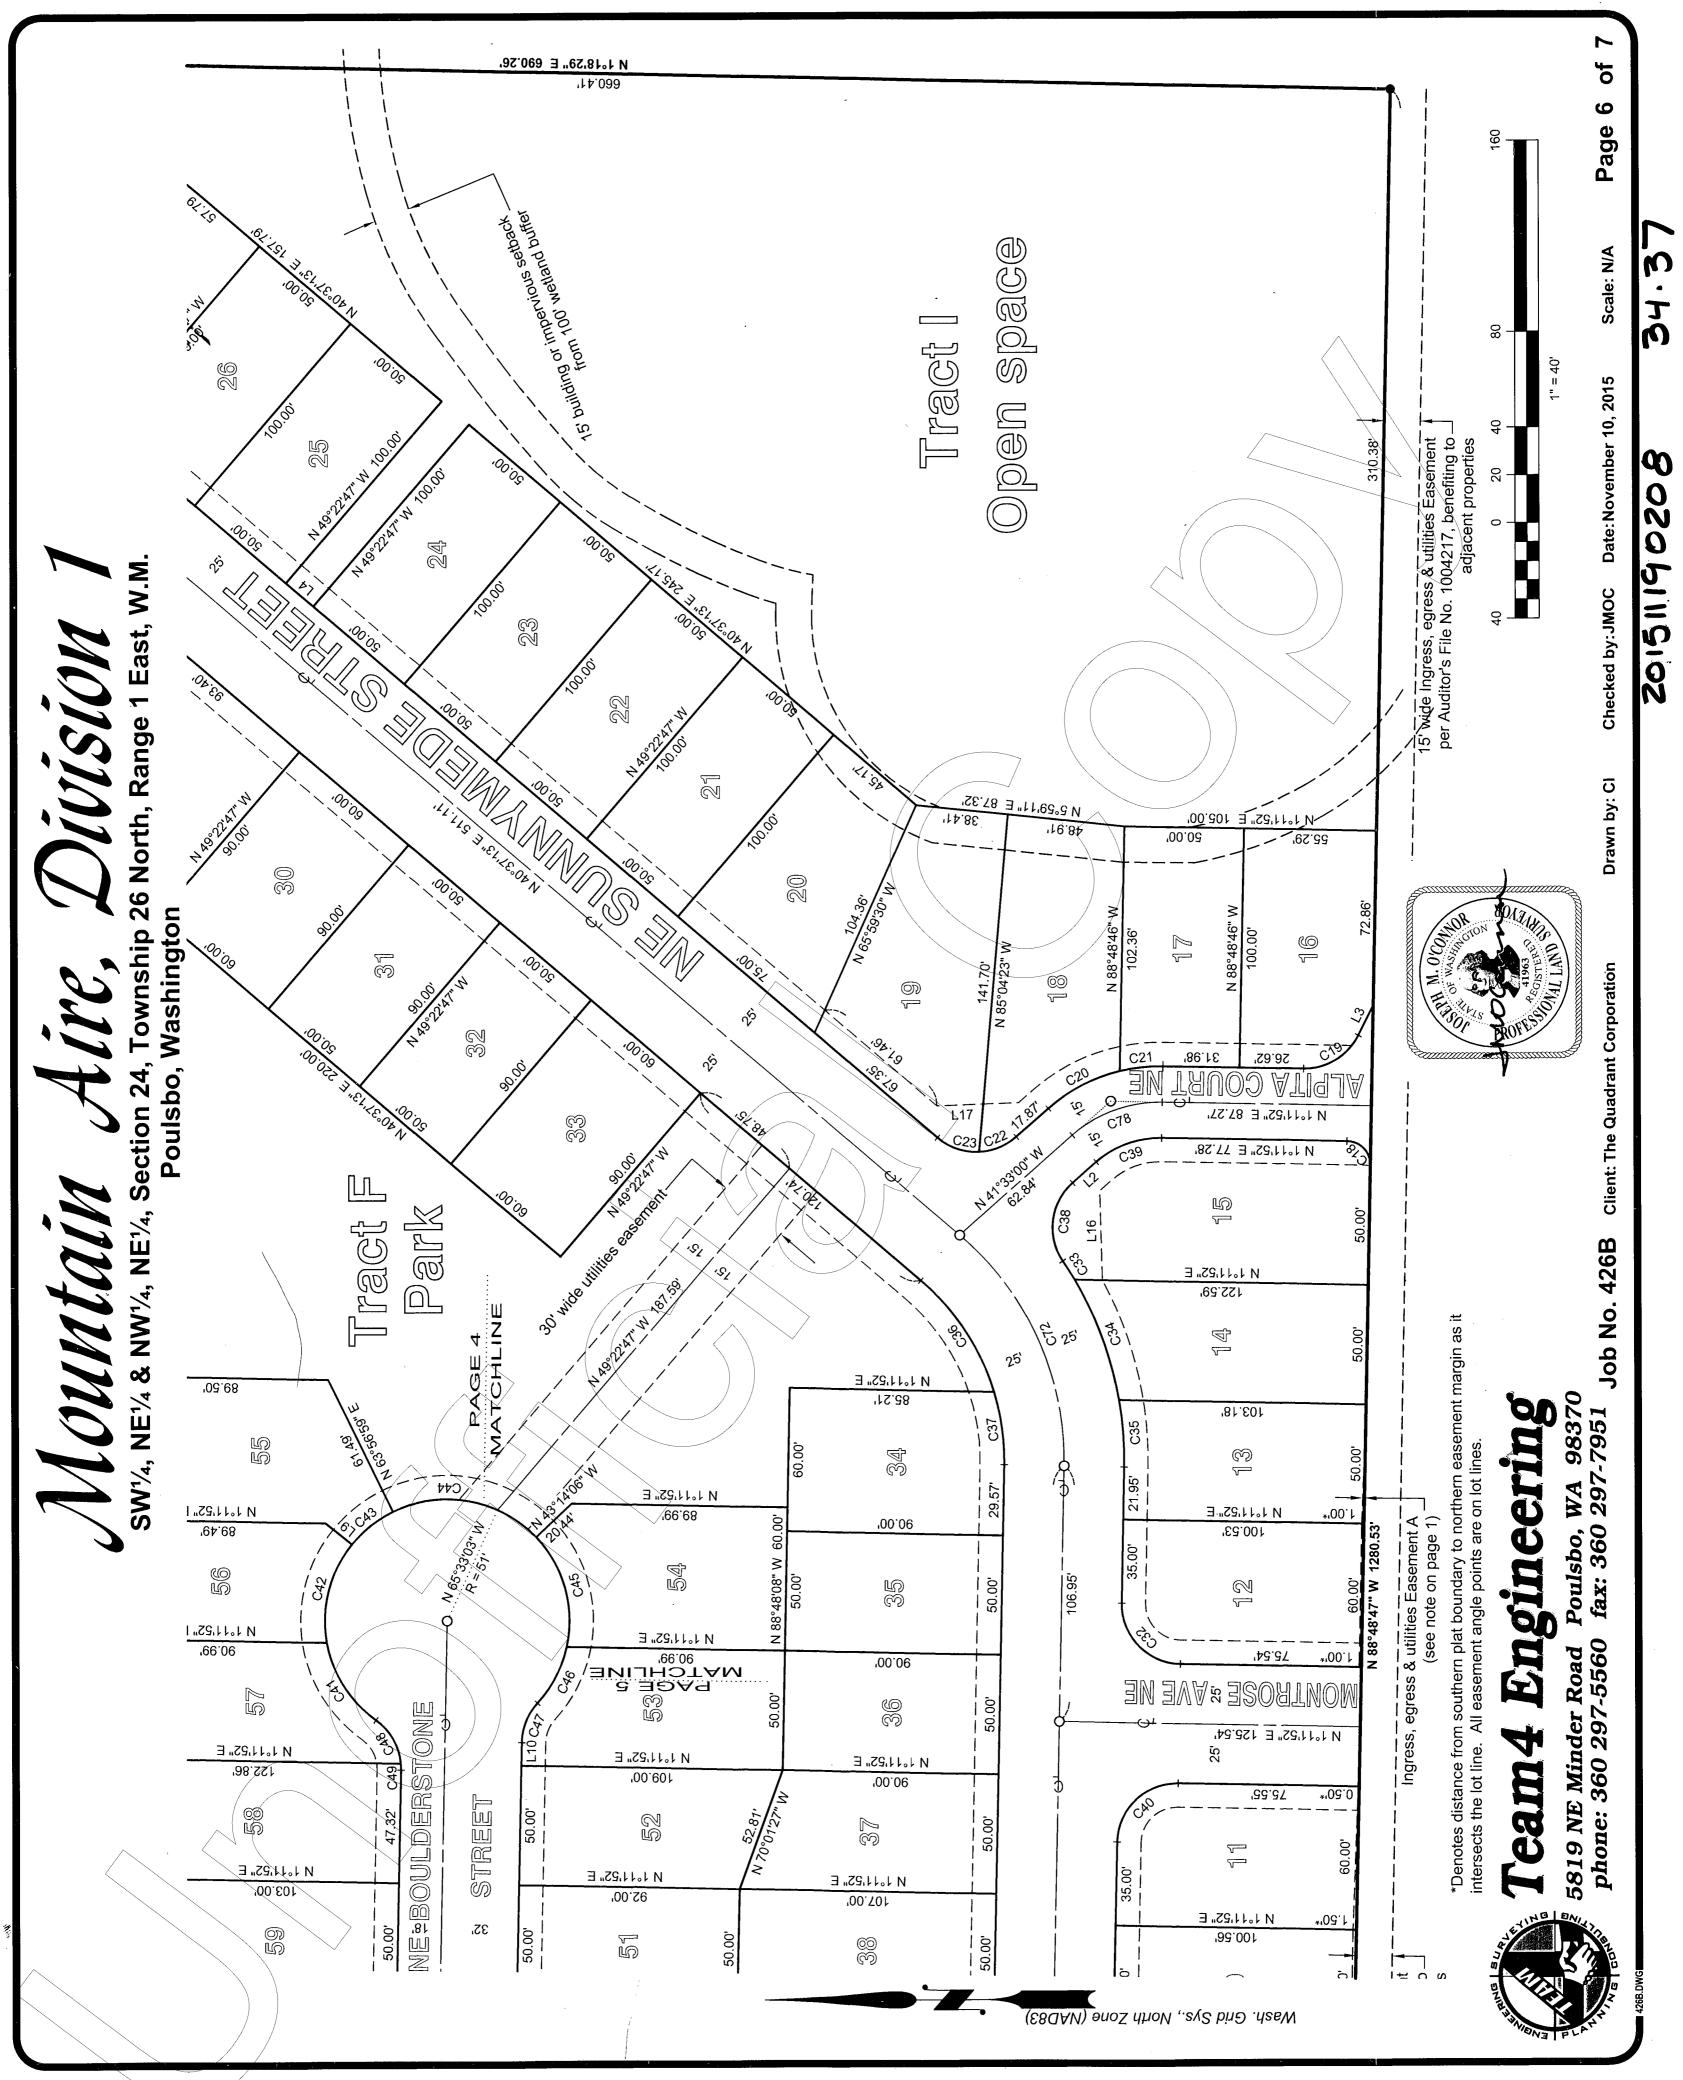

Ingress, egress, utilities Easement A is for the benefit the following described properties:

- Lots A-D of Short Plat no. 6530, per Volume 11 of Short Plats, Page 36, records of Kitsap County, Washington.
- The west half of the southeast quarter of the northeast quarter of Section 24, Township 26 North, Range 1 East of the W.M., in Kitsap County, Washington.

Tract ] is an ingress, egress & utilities easement for the benefit of the following described properties:

5819 NE Minder Road Poulsbo, WA 98370 phone: 360 297-5560 fax: 360 297-7951 Team4 Engineering

of