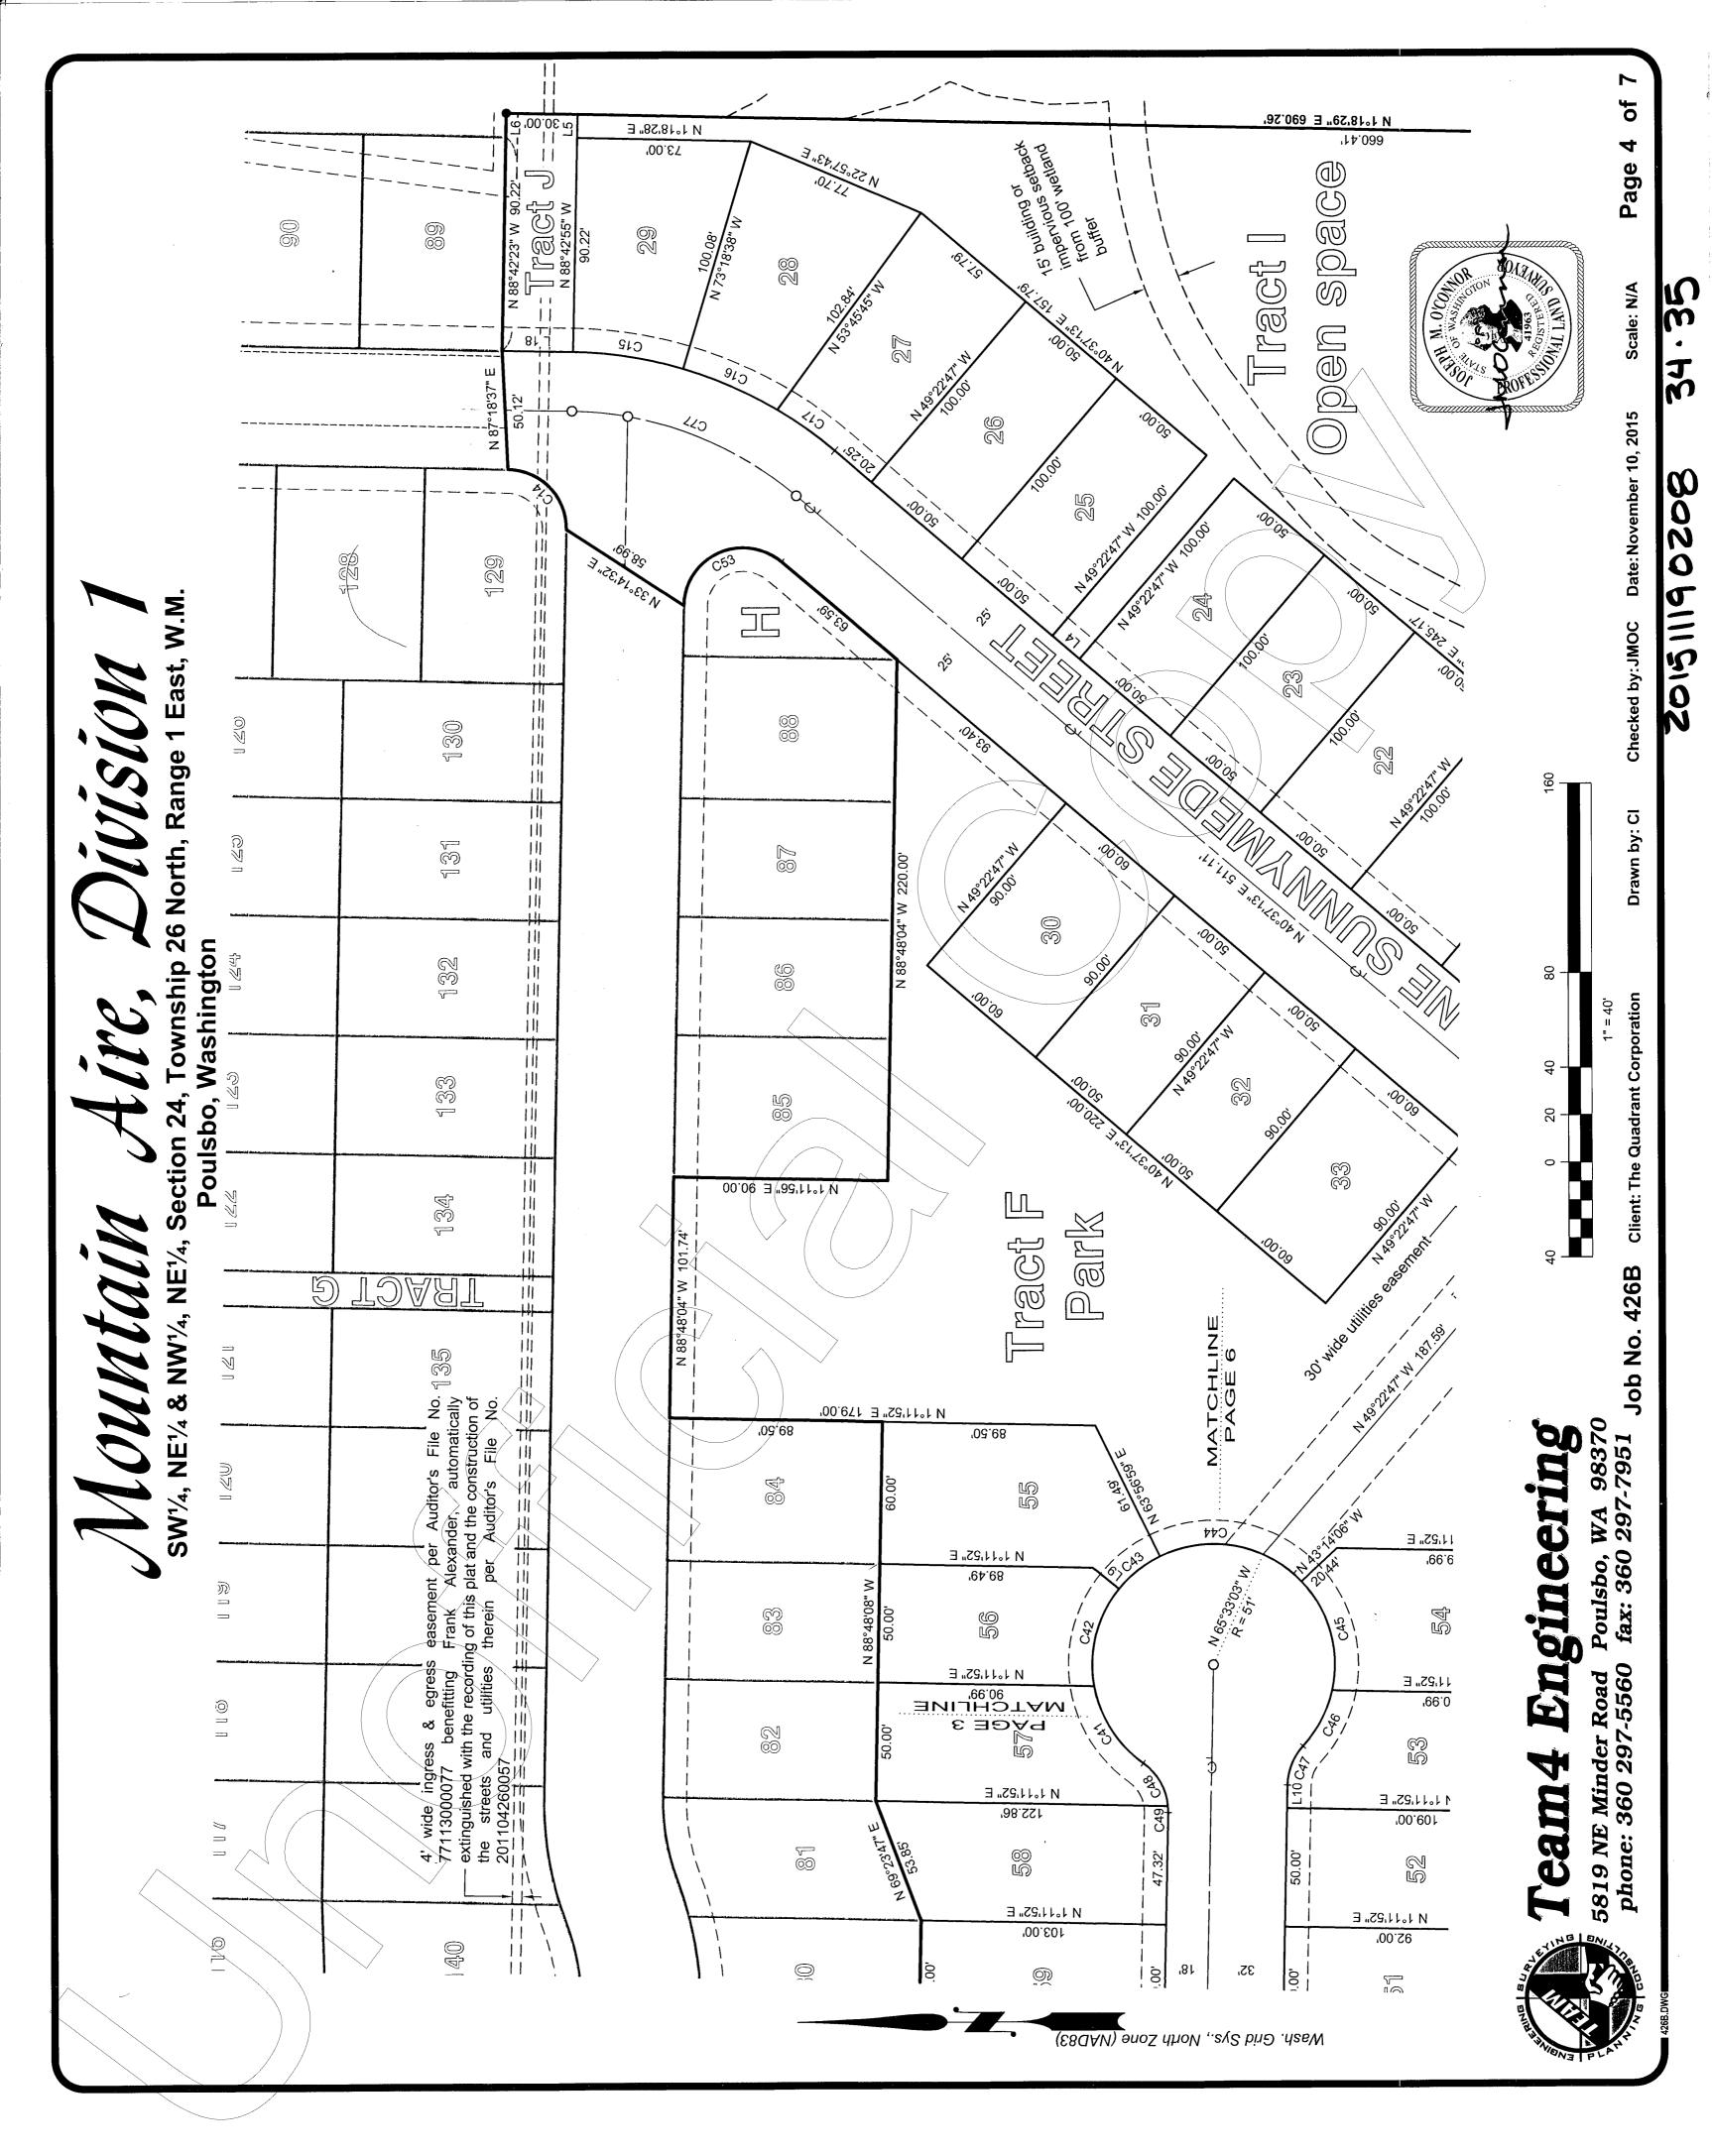

ω.

- utility is required, the property owner shall be responsible for the removal and relocation of any permanent structure and plantings that were removed. Such relocation shall not No rockeries/retaining walls may be constructed within the ten-foot (10') wide utility easement fronting any lots or within any other utility easement. No permanent structures of any kind are allowed within any utility easement. If construction, maintenance, repair, or reconstruction of any be in conflict with City codes.
- property owner related to utilities, easements, right-of-ways, or ingress and egress shall not be in conflict with City codes or ordinances. No agreements between the applicant and the property owner shall exempt either party from obtaining proper City approval for land use activities regulated under the Poulsbo Municipal Code. Stubbing of underground utilities within Tract J pursuant to an agreement filed under AFN 201104260057 does not authorize extension of utility services for new land development beyond the Urban Growth Area boundary in contravention of the Growth Management Act. Any agreements made between the applicant and another 4
  - ы.

#### Notes:

Memorandum of Agreement recorded under Auditors File Number 201406050119 and Monitoring Reports for Mitigation for Regulated Activities in Wetland Buffers. Required street trees are located in utility easements adjacent to right-of-way. Trees are located within the 3 feet furthest from the right-of-way per Engineering Department requirement.