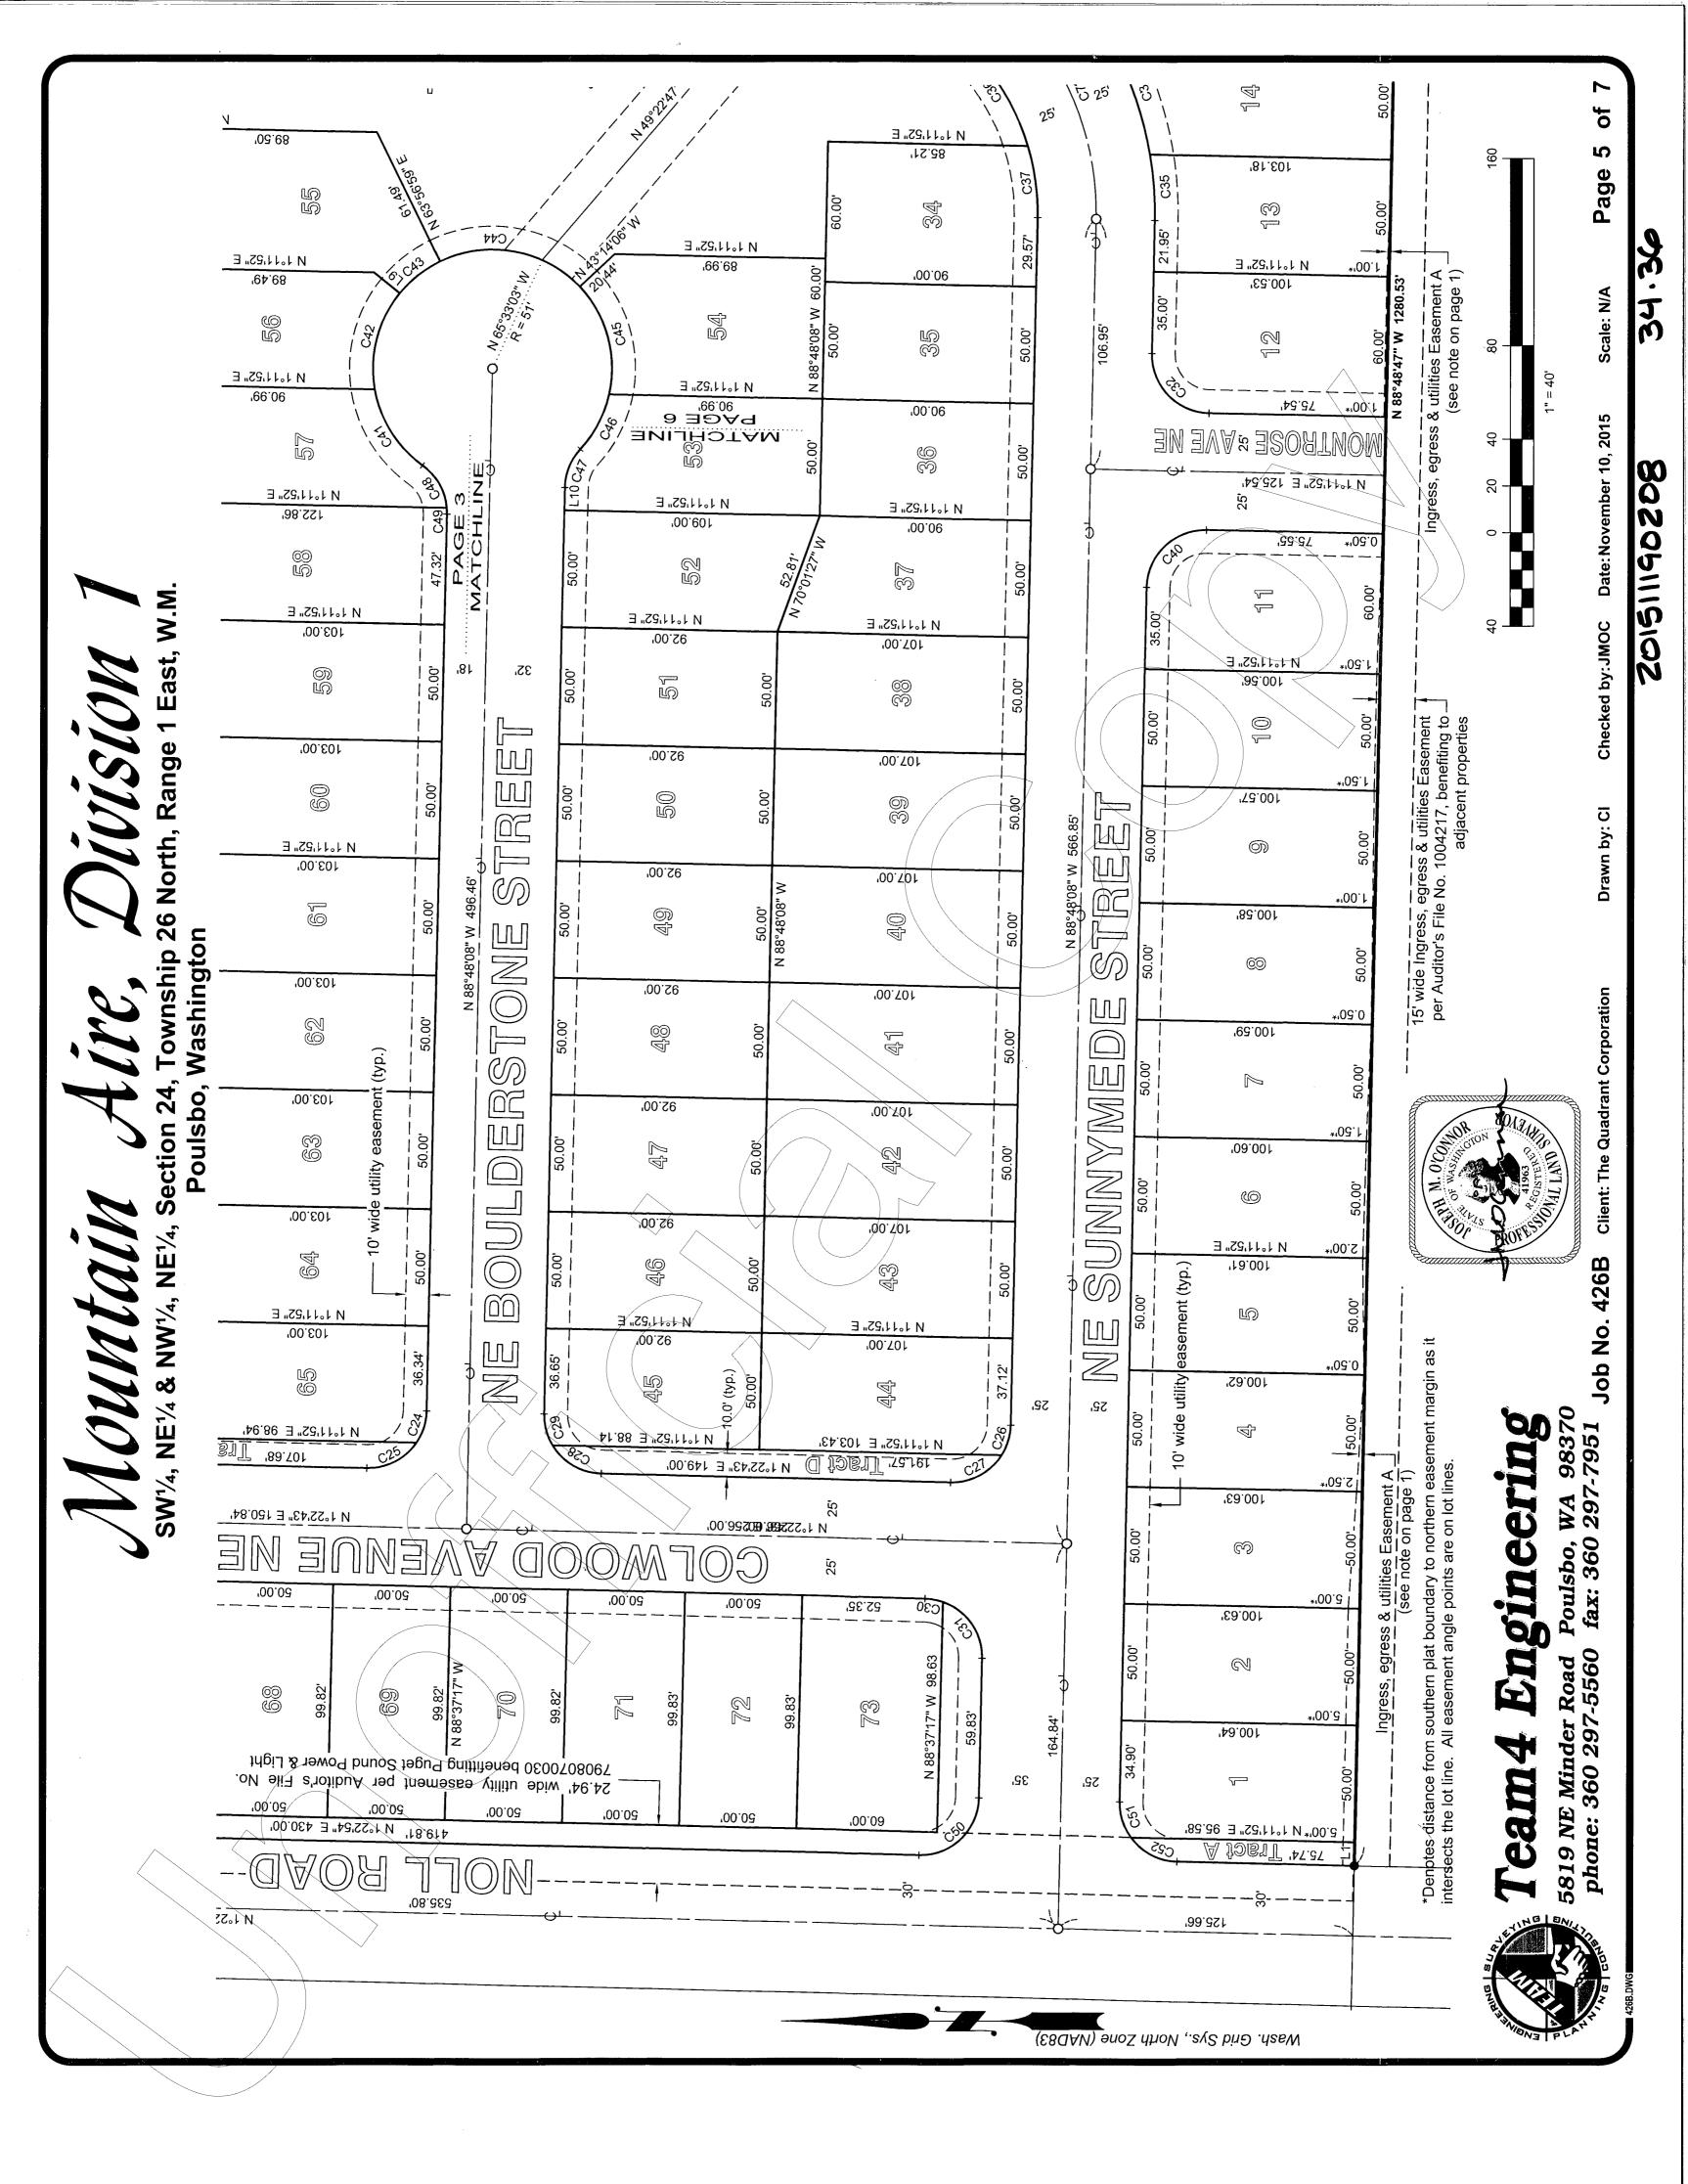

ω.

- utility is required, the property owner shall be responsible for the removal and relocation of any permanent structure and plantings that were removed. Such relocation shall not No rockeries/retaining walls may be constructed within the ten-foot (10') wide utility easement fronting any lots or within any other utility easement. No permanent structures of any kind are allowed within any utility easement. If construction, maintenance, repair, or reconstruction of any be in conflict with City codes.
- property owner related to utilities, easements, right-of-ways, or ingress and egress shall not be in conflict with City codes or ordinances. No agreements between the applicant and the property owner shall exempt either party from obtaining proper City approval for land use activities regulated under the Poulsbo Municipal Code. Stubbing of underground utilities within Tract J pursuant to an agreement filed under AFN 201104260057 does not authorize extension of utility services for new land development beyond the Urban Growth Area boundary in contravention of the Growth Management Act. Any agreements made between the applicant and another 4
  - ы.

#### Notes:

Memorandum of Agreement recorded under Auditors File Number 201406050119 and Monitoring Reports for Mitigation for Regulated Activities in Wetland Buffers. Required street trees are located in utility easements adjacent to right-of-way. Trees are located within the 3 feet furthest from the right-of-way per Engineering Department requirement.