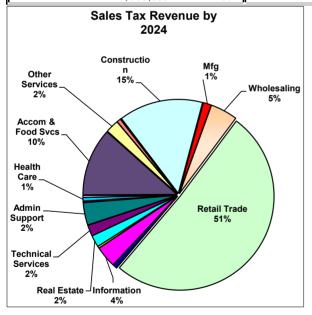

| Sales Tax Revenue by SIC Code |           |            |  |  |  |  |
|-------------------------------|-----------|------------|--|--|--|--|
|                               | 2024      |            |  |  |  |  |
|                               |           | % of total |  |  |  |  |
|                               |           |            |  |  |  |  |
| Other                         | 2,709     | 0.69%      |  |  |  |  |
| Agriculture                   | 94        | 0.02%      |  |  |  |  |
| Mining                        | 26        | 0.01%      |  |  |  |  |
| Utilities                     | 153       | 0.04%      |  |  |  |  |
| Construction                  | 56,552    | 14.50%     |  |  |  |  |
| Manufacturing                 | 5,372     | 1.38%      |  |  |  |  |
| Wholesaling                   | 18,227    | 4.68%      |  |  |  |  |
| Retail Trade                  | 198,809   | 50.99%     |  |  |  |  |
| Transportation                | 3,013     | 0.77%      |  |  |  |  |
| Information                   | 14,355    | 3.68%      |  |  |  |  |
| Finance & Insurance           | 1,294     | 0.33%      |  |  |  |  |
| Real Estate                   | 7,836     | 2.01%      |  |  |  |  |
| Technical Services            | 7,379     | 1.89%      |  |  |  |  |
| Management                    | 85        | 0.02%      |  |  |  |  |
| Admin Support                 | 14,973    | 3.84%      |  |  |  |  |
| Educational Svcs              | 938       | 0.24%      |  |  |  |  |
| Health Care                   | 2,365     | 0.61%      |  |  |  |  |
| Arts, Entertainment           | 1,241     | 0.32%      |  |  |  |  |
| Accom & Food Svcs             | 45,607    | 11.70%     |  |  |  |  |
| Other Services                | 8,839     | 2.27%      |  |  |  |  |
| Public Administratioı_        | 13        | 0.00%      |  |  |  |  |
| Total                         | \$389,880 | 100%       |  |  |  |  |