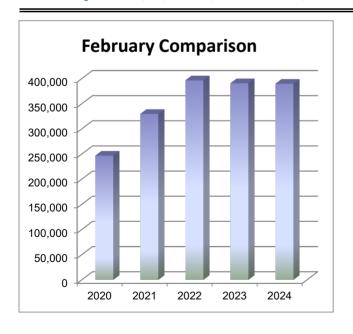

## **5 YEAR SALES TAX RECAP -**

|                         |             |             |             |             |             |             | -          |         |
|-------------------------|-------------|-------------|-------------|-------------|-------------|-------------|------------|---------|
|                         |             |             |             |             |             | % 2024 To   |            |         |
| Month Generated         | <u>2020</u> | <u>2021</u> | <u>2022</u> | <u>2023</u> | <u>2024</u> | <u>2023</u> | Aver/Month | Ranking |
| JANUARY                 | 304,160     | 357,613     | 380,609     | 383,460     | 395,083     | 103.03%     | 364,185    | 11      |
|                         |             |             |             |             |             |             |            |         |
| FEBRUARY                | 246,794     | 329,853     | 396,618     | 390,764     | 389,880     | 99.77%      | 350,782    | 12      |
| YEAR TO DATE            | 550,954     | 687,466     | 777,227     | 774,225     | 784,964     | 101.39%     |            |         |
| MARCH                   | 271,288     | 434,735     | 457,148     | 449,183     |             | 0.00%       | 403,088    | 10      |
|                         |             |             |             |             |             |             |            |         |
| APRIL                   | 331,943     | 439,150     | 460,727     | 453,855     |             | 0.00%       | 421,419    | 8       |
|                         |             |             |             |             |             |             | 450.040    |         |
| MAY                     | 382,029     | 455,558     | 487,291     | 486,361     |             | 0.00%       | 452,810    | 6       |
|                         |             |             |             |             |             |             |            |         |
| JUNE                    | 392,100     | 451,603     | 505,411     | 513,211     |             | 0.00%       | 465,581    | 1       |
|                         |             |             |             |             |             |             | 400.000    |         |
| JULY                    | 406,091     | 458,519     | 480,700     | 502,721     |             | 0.00%       | 462,008    | 2       |
| ALIQUIST                | 004 507     | 440.007     | 407.774     | 400.040     |             | 0.000/      | 450.055    | F       |
| AUGUST                  | 381,567     | 442,237     | 497,774     | 482,242     |             | 0.00%       | 450,955    | 5       |
| CEDTEMBED               | 440 700     | 420.000     | 500 275     | 402.000     |             | 0.000/      | 400.070    | 2       |
| SEPTEMBER               | 410,726     | 438,922     | 506,375     | 493,068     |             | 0.00%       | 462,273    | 3       |
| OCTOBER                 | 389,395     | 424,576     | 455,543     | 460,645     |             | 0.00%       | 432,540    | 7       |
| OCTOBER                 | 303,335     | 424,576     | 455,545     | 460,645     |             | 0.00%       | 432,540    | ,       |
| NOVEMBER                | 362,439     | 420,815     | 448,177     | 460,633     |             | 0.00%       | 423,016    | 9       |
| NOVEMBER                | 002,400     | 420,010     | 440,111     | 400,000     |             | 0.0070      | 420,010    | O       |
| DECEMBER                | 407,463     | 444,467     | 461,783     | 500,584     |             | 0.00%       | 453,574    | 4       |
| DECLINDER               | 407,403     | 777,707     | 401,703     | 300,304     |             | 0.0078      | 455,574    | 7       |
|                         |             |             |             |             |             |             |            |         |
| TOTALS                  | 4,285,995   | 5,098,048   | 5,538,154   | 5,576,727   | 784,964     | 14.08%      | 5,142,230  |         |
| TOTALO                  | 4,200,000   | 0,000,040   | 0,000,104   | 0,010,121   | 70-7,00-7   | 14.0070     | 0,142,200  |         |
| February % of           | 12.85%      | 13.48%      | 14.03%      | 13.88%      | 100.00%     |             |            |         |
| Actual Collected        |             |             |             |             |             |             |            |         |
| February % of           | 14.50%      | 16.97%      | 18.51%      | 15.18%      | 15.39%      | 8.33%       |            |         |
| <b>Budget Collected</b> |             |             |             |             |             | Differenc   | e YTD      |         |
| Annual Budget           | 3,800,000   | 4,050,000   | 4,200,000   | 5,100,000   | 5,100,000   | 10,739      |            |         |