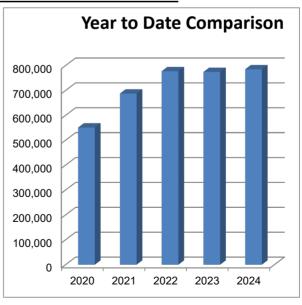

## **5 YEAR SALES TAX RECAP -**

|                         |             |             |             |             |             |             | -          |         |
|-------------------------|-------------|-------------|-------------|-------------|-------------|-------------|------------|---------|
|                         |             |             |             |             |             | % 2024 To   |            |         |
| Month Generated         | <u>2020</u> | <u>2021</u> | <u>2022</u> | <u>2023</u> | <u>2024</u> | <u>2023</u> | Aver/Month | Ranking |
| JANUARY                 | 304,160     | 357,613     | 380,609     | 383,460     | 395,083     | 103.03%     | 364,185    | 11      |
|                         |             |             |             |             |             |             |            |         |
| FEBRUARY                | 246,794     | 329,853     | 396,618     | 390,764     | 389,880     | 99.77%      | 350,782    | 12      |
| YEAR TO DATE            | 550,954     | 687,466     | 777,227     | 774,225     | 784,964     | 101.39%     |            |         |
| MARCH                   | 271,288     | 434,735     | 457,148     | 449,183     |             | 0.00%       | 403,088    | 10      |
|                         |             |             |             |             |             |             |            |         |
| APRIL                   | 331,943     | 439,150     | 460,727     | 453,855     |             | 0.00%       | 421,419    | 8       |
|                         |             |             |             |             |             |             | 450.040    |         |
| MAY                     | 382,029     | 455,558     | 487,291     | 486,361     |             | 0.00%       | 452,810    | 6       |
|                         |             |             |             |             |             |             |            |         |
| JUNE                    | 392,100     | 451,603     | 505,411     | 513,211     |             | 0.00%       | 465,581    | 1       |
|                         |             |             |             |             |             |             | 400.000    |         |
| JULY                    | 406,091     | 458,519     | 480,700     | 502,721     |             | 0.00%       | 462,008    | 2       |
| ALIQUIST                | 004 507     | 440.007     | 407.774     | 400.040     |             | 0.000/      | 450.055    | F       |
| AUGUST                  | 381,567     | 442,237     | 497,774     | 482,242     |             | 0.00%       | 450,955    | 5       |
| CEDTEMBED               | 440 700     | 420.000     | 500 275     | 402.000     |             | 0.000/      | 400.070    | 2       |
| SEPTEMBER               | 410,726     | 438,922     | 506,375     | 493,068     |             | 0.00%       | 462,273    | 3       |
| OCTOBER                 | 389,395     | 424,576     | 455,543     | 460,645     |             | 0.00%       | 432,540    | 7       |
| OCTOBER                 | 303,335     | 424,576     | 455,545     | 460,645     |             | 0.00%       | 432,540    | ,       |
| NOVEMBER                | 362,439     | 420,815     | 448,177     | 460,633     |             | 0.00%       | 423,016    | 9       |
| NOVEMBER                | 002,400     | 420,010     | 440,111     | 400,000     |             | 0.0070      | 420,010    | O       |
| DECEMBER                | 407,463     | 444,467     | 461,783     | 500,584     |             | 0.00%       | 453,574    | 4       |
| DECLINDER               | 407,403     | 777,707     | 401,703     | 300,304     |             | 0.0078      | 455,574    | 7       |
|                         |             |             |             |             |             |             |            |         |
| TOTALS                  | 4,285,995   | 5,098,048   | 5,538,154   | 5,576,727   | 784,964     | 14.08%      | 5,142,230  |         |
| TOTALO                  | 4,200,000   | 0,000,040   | 0,000,104   | 0,010,121   | 70-7,00-7   | 14.0070     | 0,142,200  |         |
| February % of           | 12.85%      | 13.48%      | 14.03%      | 13.88%      | 100.00%     |             |            |         |
| Actual Collected        |             |             |             |             |             |             |            |         |
| February % of           | 14.50%      | 16.97%      | 18.51%      | 15.18%      | 15.39%      | 8.33%       |            |         |
| <b>Budget Collected</b> |             |             |             |             |             | Differenc   | e YTD      |         |
| Annual Budget           | 3,800,000   | 4,050,000   | 4,200,000   | 5,100,000   | 5,100,000   | 10,739      |            |         |