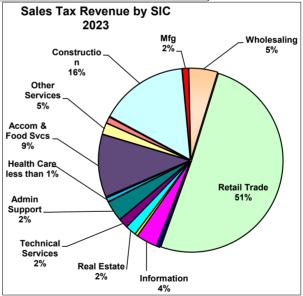

| Sales Tax Re     | venue by SI | <u>Variance</u> | <u>% of</u> |      |
|------------------|-------------|-----------------|-------------|------|
|                  | 2023        | Incr (Decr)     | Incr (Decr) |      |
|                  |             | % of total      |             |      |
| Other            | 4,390       | 1.12%           | (1,681)     | -38% |
| Agriculture      | 133         | 0.03%           | (39)        | -29% |
| Mining           | 53          | 0.01%           | (27)        | -51% |
| Utilities        | 122         | 0.03%           | 31          | 25%  |
| Construction     | 61,212      | 15.66%          | (4,660)     | -8%  |
| Manufacturing    | 4,359       | 1.12%           | 1,013       | 23%  |
| Wholesaling      | 19,921      | 5.10%           | (1,694)     | -9%  |
| Retail Trade     | 198,127     | 50.70%          | 682         | 0%   |
| Transportation   | 2,457       | 0.63%           | 556         | 23%  |
| Information      | 14,539      | 3.72%           | (184)       | -1%  |
| Finance & Insura | 1,967       | 0.50%           | (673)       | -34% |
| Real Estate      | 7,421       | 1.90%           | 415         | 6%   |
| Technical Servic | 6,757       | 1.73%           | 622         | 9%   |
| Management       | 4           | 0.00%           | 81          | 0%   |
| Admin Support    | 14,200      | 3.63%           | 773         | 5%   |
| Educational Svc  | 254         | 0.07%           | 684         | 269% |
| Health Care      | 2,628       | 0.67%           | (263)       | -10% |
| Arts, Entertainm | 822         | 0.21%           | 419         | 51%  |
| Accom & Food 5   | 43,384      | 11.10%          | 2,223       | 5%   |
| Other Services   | 7,916       | 2.03%           | 923         | 12%  |
| Public Administr | 99          | 0%              | (86)        | -87% |
| Total            | \$390,765   | 100%            | (885)       | 0%   |