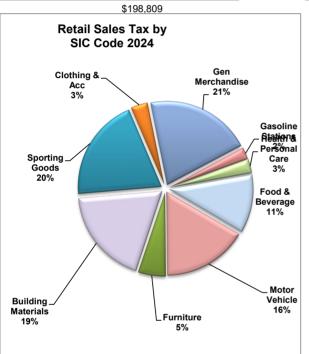

| Retail Sales Tax By SIC Code Detail<br>2024 |         |            |  |  |  |
|---------------------------------------------|---------|------------|--|--|--|
|                                             |         | % of total |  |  |  |
| Food & Beverage                             | 22,360  | 11.25%     |  |  |  |
| Motor Vehicle                               | 32,566  | 16.38%     |  |  |  |
| Furniture                                   | 10,371  | 5.22%      |  |  |  |
| Building Materials                          | 36,928  | 18.57%     |  |  |  |
| Sporting Goods                              | 39,646  | 19.94%     |  |  |  |
| Clothing & Acc                              | 6,448   | 3.24%      |  |  |  |
| Gen Merchandise                             | 40,594  | 20.42%     |  |  |  |
| Gasoline Stations                           | 4,570   | 2.30%      |  |  |  |
| Health & Personal C                         | 5,327   | 2.68%      |  |  |  |
| Total                                       | 198,810 | 100%       |  |  |  |