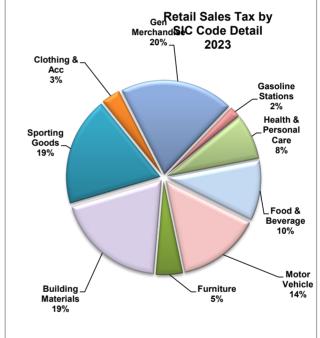

| Retail Sales Tax |         | <u>Variance</u> | <u>% of</u> |                         |
|------------------|---------|-----------------|-------------|-------------------------|
|                  | 2023    | Incr (Decr)     | Incr (Decr) |                         |
|                  |         | % of total      |             |                         |
| Food & Beverag   | 20,625  | 10.41%          | 1,735       | 8%                      |
| Motor Vehicle    | 28,500  | 14.38%          | 4,066       | 14%                     |
| Furniture        | 9,106   | 4.60%           | 1,265       | 14%                     |
| Building Materia | 37,779  | 19.07%          | (851)       | -2%                     |
| Sporting Goods   | 37,269  | 18.81%          | 2,377       | 6%                      |
| Clothing & Acc   | 6,475   | 3.27%           | (27)        | 0%                      |
| Gen Merchandis   | 38,995  | 19.68%          | 1,599       | 4%                      |
| Gasoline Station | 3,810   | 1.92%           | 760         | 20%                     |
| Health & Person  | 15,569  | 7.86%           | (10,242)    | -66%                    |
| Total            | 198,128 | 100%            | 682         | 0%                      |
|                  |         |                 |             | One time transaction in |
|                  | 198,127 |                 |             | 2023                    |