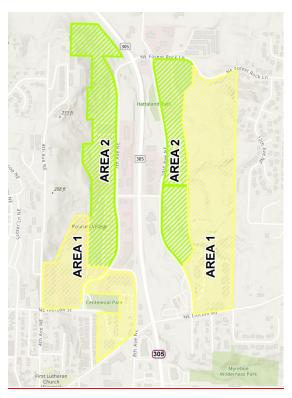

At the April 9, 2024, Planning Commission meeting, staff provided an overview of potential code amendments. Attached to this memo are the staff proposed amendments, based on the feedback received at the April 9 workshop. The amendments focus on two items - height increases within specific areas and strategic revisions to permitted uses. Minor parking reductions were reviewed during the C-4/BP Olhava code amendment review.

The Planning Commission Public Hearing is tentatively scheduled for May 28.