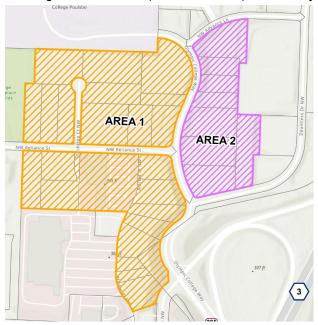

At the April 9, 2024, Planning Commission meeting, staff provided an overview of potential code amendments. Attached to this memo are the staff proposed amendments, based on the feedback received at the April 9 workshop. The amendments focus on two items - height increases within specific areas and strategic revisions to permitted uses. Minor parking reductions were reviewed during the C-4/BP Olhava code amendment review.

The Planning Commission Public Hearing is tentatively scheduled for May 28.