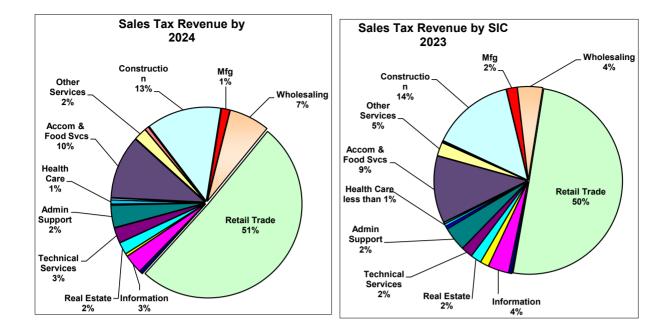

| Sales Tax Revenue by SIC Code |           |            |  |  |  |
|-------------------------------|-----------|------------|--|--|--|
| Monthly 2024                  |           |            |  |  |  |
|                               |           | % of total |  |  |  |
|                               |           |            |  |  |  |
| Other                         | 3,125     | 0.67%      |  |  |  |
| Agriculture                   | 177       | 0.04%      |  |  |  |
| Mining                        | 23        | 0.00%      |  |  |  |
| Utilities                     | 86        | 0.02%      |  |  |  |
| Construction                  | 59,715    | 12.88%     |  |  |  |
| Manufacturing                 | 6,557     | 1.41%      |  |  |  |
| Wholesaling                   | 32,415    | 6.99%      |  |  |  |
| Retail Trade                  | 235,551   | 50.81%     |  |  |  |
| Transportation                | 2,746     | 0.59%      |  |  |  |
| Information                   | 15,148    | 3.27%      |  |  |  |
| Finance & Insurance           | 2,168     | 0.47%      |  |  |  |
| Real Estate                   | 9,620     | 2.08%      |  |  |  |
| Technical Services            | 12,207    | 2.63%      |  |  |  |
| Management                    | 113       | 0.02%      |  |  |  |
| Admin Support                 | 17,780    | 3.84%      |  |  |  |
| Educational Svcs              | 821       | 0.18%      |  |  |  |
| Health Care                   | 3,169     | 0.68%      |  |  |  |
| Arts, Entertainment           | 1,440     | 0.31%      |  |  |  |
| Accom & Food Svcs             | 50,572    | 10.91%     |  |  |  |
| Other Services                | 10,114    | 2.18%      |  |  |  |
| Public Administration         | 30        | 0.01%      |  |  |  |
| Total                         | \$463,577 | 100%       |  |  |  |

| Sales Tax Re     | evenue by SI | <u>Variance</u> | <u>% of</u> |       |
|------------------|--------------|-----------------|-------------|-------|
| Мо               | nthly 2023   | Incr (Decr)     | Incr (Decr) |       |
|                  |              | % of total      |             |       |
| Other            | 925          | 0.21%           | 2,200       | 238%  |
| Agriculture      | 132          | 0.03%           | 45          | 34%   |
| Mining           | 41           | 0.01%           | (18)        | -44%  |
| Utilities        | 240          | 0.05%           | (154)       | -64%  |
| Construction     | 65,008       | 14.75%          | (5,293)     | -8%   |
| Manufacturing    | 8,427        | 1.91%           | (1,870)     | -22%  |
| Wholesaling      | 19,819       | 4.50%           | 12,596      | 64%   |
| Retail Trade     | 228,194      | 51.78%          | 7,357       | 3%    |
| Transportation   | 2,662        | 0.60%           | 84          | 3%    |
| Information      | 16,440       | 3.73%           | (1,292)     | -8%   |
| Finance & Insura | (6,695)      | -1.52%          | 8,863       | -132% |
| Real Estate      | 8,474        | 1.92%           | 1,146       | 14%   |
| Technical Servic | 8,964        | 2.03%           | 3,243       | 36%   |
| Management       | 9            | 0.00%           | 104         | 0%    |
| Admin Support    | 18,991       | 4.31%           | (1,211)     | -6%   |
| Educational Svc  | 2,210        | 0.50%           | (1,389)     | -63%  |
| Health Care      | 2,140        | 0.49%           | 1,029       | 48%   |
| Arts, Entertainm | 1,133        | 0.26%           | 307         | 27%   |
| Accom & Food S   | 52,854       | 11.99%          | (2,282)     | -4%   |
| Other Services   | 10,712       | 2.43%           | (598)       | -6%   |
| Public Administr | 3            | 0%              | 27          | 900%  |
| _<br>Total       | \$440,683    | 100%            | 22,894      | 5%    |