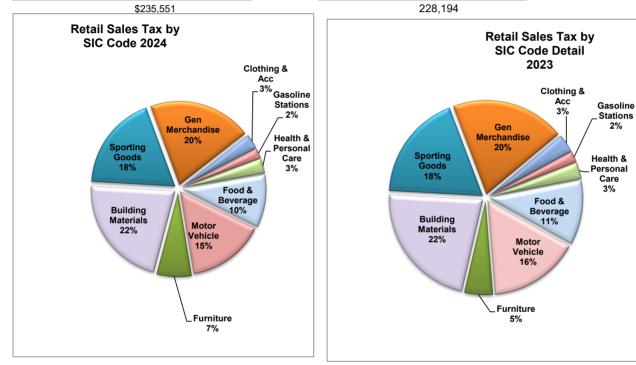

| Retail Sales Tax By SIC Code Detail<br>Monthly 2024 |         |            |  |
|-----------------------------------------------------|---------|------------|--|
|                                                     |         | % of total |  |
| Food & Beverage                                     | 23,931  | 10.16%     |  |
| Motor Vehicle                                       | 35,362  | 15.01%     |  |
| Furniture                                           | 15,801  | 6.71%      |  |
| Building Materials                                  | 51,382  | 21.81%     |  |
| Sporting Goods                                      | 43,476  | 18.46%     |  |
| Gen Merchandise                                     | 47,309  | 20.08%     |  |
| Clothing & Acc                                      | 6,874   | 2.92%      |  |
| Gasoline Stations                                   | 4,706   | 2.00%      |  |
| Health & Personal C                                 | 6,711   | 2.85%      |  |
| Total                                               | 235,552 | 100%       |  |

| Retail Sales Ta:<br>Mon | x By SIC Co<br>thly 2023 | <u>Variance</u><br>Incr (Decr) | <u>% of</u><br>Incr (Decr) |     |
|-------------------------|--------------------------|--------------------------------|----------------------------|-----|
|                         |                          |                                |                            |     |
|                         |                          | % of total                     |                            |     |
| Food & Beverag          | 25,329                   | 11.10%                         | (1,398)                    | -6% |
| Motor Vehicle           | 35,793                   | 15.69%                         | (431)                      | -1% |
| Furniture               | 11,169                   | 4.89%                          | 4,632                      | 41% |
| Building Materia        | 50,758                   | 22.24%                         | 624                        | 1%  |
| Sporting Goods          | 41,868                   | 18.35%                         | 1,608                      | 4%  |
| Gen Merchandis          | 45,031                   | 19.73%                         | 2,278                      | 5%  |
| Clothing & Acc          | 7,375                    | 3.23%                          | (501)                      | -7% |
| Gasoline Station        | 4,383                    | 1.92%                          | 323                        | 7%  |
| Health & Person         | 6,489                    | 2.84%                          | 222                        | 3%  |
|                         |                          |                                |                            |     |
| Total                   | 228,195                  | 100%                           | 7,357                      | 3%  |
|                         |                          |                                |                            |     |

\$235,551