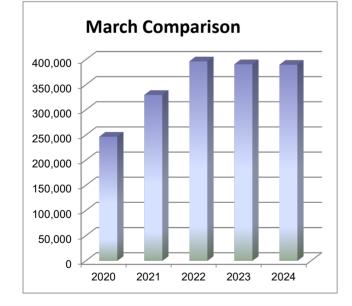

## **5 YEAR SALES TAX RECAP -**

|                  |             |             |               |             |             | <u>% 2024 To</u> |            |                |
|------------------|-------------|-------------|---------------|-------------|-------------|------------------|------------|----------------|
| Month Generated  | <u>2020</u> | <u>2021</u> | <u>2022</u>   | <u>2023</u> | <u>2024</u> |                  | Aver/Month | <u>Ranking</u> |
| JANUARY          | 304,160     | 357,613     | 380,609       | 383,460     | 395,083     | 103.03%          | 364,185    | 11             |
| FEBRUARY         | 246,794     | 329,853     | 396,618       | 390,764     | 389,880     | 99.77%           | 350,782    | 12             |
| MARCH            | 271,288     | 434,735     | 457,148       | 449,183     | 463,574     | 103.20%          | 415,186    | 10             |
| YEAR TO DATE     | 822,242     | 1,122,201   | 1,234,375     | 1,223,407   | 1,248,538   | 102.05%          |            |                |
| APRIL            | 331,943     | 439,150     | 460,727       | 453,855     |             | 0.00%            | 421,419    | 9              |
| MAY              | 382,029     | 455,558     | 487,291       | 486,361     |             | 0.00%            | 452,810    | 6              |
| JUNE             | 392,100     | 451,603     | 505,411       | 513,211     |             | 0.00%            | 465,581    | 1              |
| JULY             | 406,091     | 458,519     | 480,700       | 502,721     |             | 0.00%            | 462,008    | 2              |
| AUGUST           | 381,567     | 442,237     | 497,774       | 482,242     |             | 0.00%            | 450,955    | 5              |
| SEPTEMBER        | 410,726     | 438,922     | 506,375       | 493,068     |             | 0.00%            | 462,273    | 3              |
| OCTOBER          | 389,395     | 424,576     | 455,543       | 460,645     |             | 0.00%            | 432,540    | 7              |
| NOVEMBER         | 362,439     | 420,815     | 448,177       | 460,633     |             | 0.00%            | 423,016    | 8              |
| DECEMBER         | 407,463     | 444,467     | 461,783       | 500,584     |             | 0.00%            | 453,574    | 4              |
| TOTALS           | 4,285,995   | 5,098,048   | 5,538,154     | 5,576,727   | 1,248,538   | 22.39%           | 5,154,327  |                |
| March % of       | 19.18%      | 22.01%      | 22.29%        | 21.94%      | 100.00%     |                  |            |                |
| Actual Collected |             |             |               |             |             |                  |            |                |
| March % of       | 21.64%      | 27.71%      | <b>29.39%</b> | 23.99%      | 24.48%      | 25.00%           |            |                |
| Budget Collected |             |             |               |             |             | Differenc        | e YTD      |                |
| Annual Budget    | 3,800,000   | 4,050,000   | 4,200,000     | 5,100,000   | 5,100,000   | 25,131           |            |                |