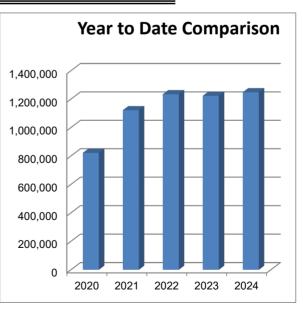

## **5 YEAR SALES TAX RECAP -**

|                  |             |             |               |             |             | <u>% 2024 To</u> |            |                |
|------------------|-------------|-------------|---------------|-------------|-------------|------------------|------------|----------------|
| Month Generated  | <u>2020</u> | <u>2021</u> | <u>2022</u>   | <u>2023</u> | <u>2024</u> |                  | Aver/Month | <u>Ranking</u> |
| JANUARY          | 304,160     | 357,613     | 380,609       | 383,460     | 395,083     | 103.03%          | 364,185    | 11             |
| FEBRUARY         | 246,794     | 329,853     | 396,618       | 390,764     | 389,880     | 99.77%           | 350,782    | 12             |
| MARCH            | 271,288     | 434,735     | 457,148       | 449,183     | 463,574     | 103.20%          | 415,186    | 10             |
| YEAR TO DATE     | 822,242     | 1,122,201   | 1,234,375     | 1,223,407   | 1,248,538   | 102.05%          |            |                |
| APRIL            | 331,943     | 439,150     | 460,727       | 453,855     |             | 0.00%            | 421,419    | 9              |
| MAY              | 382,029     | 455,558     | 487,291       | 486,361     |             | 0.00%            | 452,810    | 6              |
| JUNE             | 392,100     | 451,603     | 505,411       | 513,211     |             | 0.00%            | 465,581    | 1              |
| JULY             | 406,091     | 458,519     | 480,700       | 502,721     |             | 0.00%            | 462,008    | 2              |
| AUGUST           | 381,567     | 442,237     | 497,774       | 482,242     |             | 0.00%            | 450,955    | 5              |
| SEPTEMBER        | 410,726     | 438,922     | 506,375       | 493,068     |             | 0.00%            | 462,273    | 3              |
| OCTOBER          | 389,395     | 424,576     | 455,543       | 460,645     |             | 0.00%            | 432,540    | 7              |
| NOVEMBER         | 362,439     | 420,815     | 448,177       | 460,633     |             | 0.00%            | 423,016    | 8              |
| DECEMBER         | 407,463     | 444,467     | 461,783       | 500,584     |             | 0.00%            | 453,574    | 4              |
| TOTALS           | 4,285,995   | 5,098,048   | 5,538,154     | 5,576,727   | 1,248,538   | 22.39%           | 5,154,327  |                |
| March % of       | 19.18%      | 22.01%      | 22.29%        | 21.94%      | 100.00%     |                  |            |                |
| Actual Collected |             |             |               |             |             |                  |            |                |
| March % of       | 21.64%      | 27.71%      | <b>29.39%</b> | 23.99%      | 24.48%      | 25.00%           |            |                |
| Budget Collected |             |             |               |             |             | Differenc        | e YTD      |                |
| Annual Budget    | 3,800,000   | 4,050,000   | 4,200,000     | 5,100,000   | 5,100,000   | 25,131           |            |                |