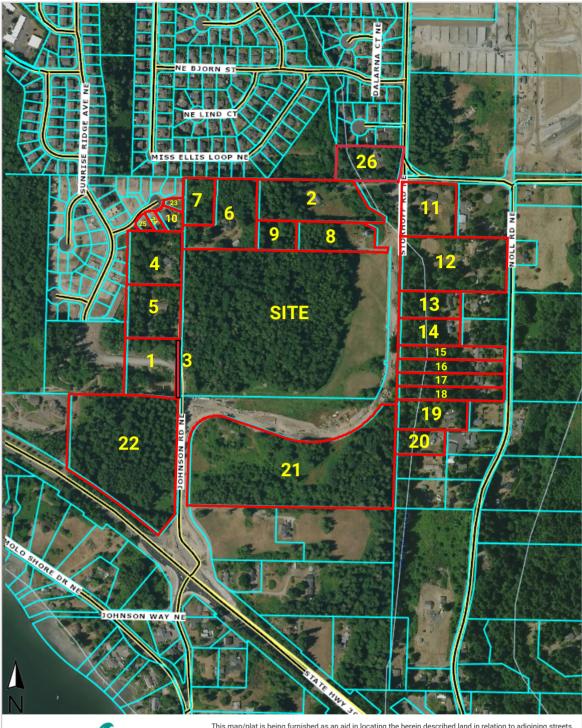

If you are unable to attend the meeting or wish for additional information, you are welcome to call Gary Lindsey at 360-509-7649 to discuss the proposal.

Sincerely,

Johnson and Holmes 1, LLC

|    | Parcelld       | OwnerNameLabelFormat              | SiteAddr            | OwnerAddr                   | OwnerCityNm   | OwnerState | OwnerZipFull | SaleDt     | SaleAmt      | Acres | LotSqFt | AssdImprVal  | AssdLandVal    | AssdTtlVal     |
|----|----------------|-----------------------------------|---------------------|-----------------------------|---------------|------------|--------------|------------|--------------|-------|---------|--------------|----------------|----------------|
| 1  | 24260130052006 | Lang-Skelley, Lisa Leah Trustee   | 17505 Johnson Rd NE | 17088 State Highway 305     | Poulsbo       | WA         | 98370-7826   | 03/01/2012 | \$130,100.00 | 2.53  | 110207  | \$74,380.00  | \$76,390.00    | \$150,770.00   |
| 2  | 24260130162003 | Melinda Wedgewood                 | 17979 Noll Rd NE    | PO Box 1375                 | Poulsbo       | WA         | 98370        | 10/13/2009 | \$305,000.00 | 3.82  | 166399  | \$324,040.00 | \$217,730.00   | \$541,770.00   |
| 3  | 24260130192000 | Lang, Lisa Leah Trust             |                     | 17088 State Hwy 305         | Poulsbo       | WA         | 98370-7826   | 10/06/2004 | \$84,900.00  | 0.12  | 5227    | \$0.00       | \$0.00         | \$0.00         |
| 4  | 24260130222005 | Zoey Fredericks                   | 17541 Johnson Rd NE | 17541 Johnson Way NE        | Poulsbo       | WA         | 98370-7341   | 02/22/2002 | \$315,000.00 | 2.45  | 106722  | \$570,980.00 | \$211,550.00   | \$782,530.00   |
| 5  | 24260130232004 | Richard & Charlene Cooper         | 17523 Johnson Rd NE | 17523 Johnson Way NE        | Poulsbo       | WA         | 98370-7341   | 12/18/2002 | \$340,000.00 | 2.45  | 106722  | \$599,580.00 | \$186,050.00   | \$785,630.00   |
| 6  | 24260130292008 | Leela & John Braganza             | 17967 Noll Rd NE    | 21020 Viking Ave NW Apt 106 | Poulsbo       | WA         | 98370-8699   | 10/04/2016 | \$442,500.00 | 3.16  | 137650  | \$483,020.00 | \$248,960.00   | \$731,980.00   |
| 7  | 24260130302005 | Braganza America & John           |                     | 3 Danforth Ave              | Laguna Niguel | CA         | 92677-5700   | 02/07/2022 | \$180,000.00 | 1.22  | 53143   | \$0.00       | \$149,290.00   | \$149,290.00   |
| 8  | 24260130322003 | Johnson And Holmes 1 LLC          | 17965 Noll Rd NE    | 3599 NW Carlton St          | Silverdale    | WA         | 98383-8324   | 09/23/2021 | \$526,000.00 | 1.96  | 85378   | \$165,650.00 | \$187,560.00   | \$353,210.00   |
| 9  | 24260130332002 | Martha Koostra                    | 17961 Noll Rd NE    | 17961 Noll Rd NE            | Poulsbo       | WA         | 98370-7519   | 04/16/2001 | \$235,000.00 | 1     | 43560   | \$431,230.00 | \$128,080.00   | \$559,310.00   |
| 10 | 24260130502000 | Gena McKinnon                     | 17559 Johnson Rd NE | 17559 Johnson Way NE        | Poulsbo       | WA         | 98370-7341   | 08/20/2007 | \$390,000.00 | 0.42  | 18295   | \$482,460.00 | \$88,110.00    | \$570,570.00   |
| 11 | 24260140092000 | Troy Rentz                        | 17953 Noll Rd NE    | 17953 Noll Rd NE            | Poulsbo       | WA         | 98370-7519   | 09/28/2016 | \$302,000.00 | 2.47  | 107593  | \$359,110.00 | \$249,700.00   | \$608,810.00   |
| 12 | 24260140102007 | Daniel & Carolyn Born             | 17815 Noll Rd NE    | 17815 Noll Road NE          | Poulsbo       | WA         | 98370-7425   | 07/31/1987 | \$57,650.00  | 4.87  | 212137  | \$525,340.00 | \$413,210.00   | \$938,550.00   |
| 13 | 24260140242001 | Robert & Barbara Meeking          | 17741 Noll Rd NE    | 2651 NE Heron Pond Ln       | Poulsbo       | WA         | 98370-8662   | 02/05/2016 | \$0.00       | 1.4   | 60984   | \$194,640.00 | \$107,140.00   | \$301,780.00   |
| 14 | 24260140252000 | Wade & Elisabeth Taylor           | 17735 Noll Rd NE    | 17735 Noll Rd               | Poulsbo       | WA         | 98370-7518   | 07/03/1997 | \$173,000.00 | 1.4   | 60984   | \$344,360.00 | \$107,140.00   | \$451,500.00   |
| 15 | 24260140272008 | Rohman, Wendy Beth Trustee        | 17715 Noll Rd NE    | 17715 Noll Rd NE            | Poulsbo       | WA         | 98370-7518   | 05/22/2017 | \$365,500.00 | 1.22  | 53143   | \$325,560.00 | \$104,030.00   | \$429,590.00   |
| 16 | 24260140282007 | Julie Plessner                    | 17689 Noll Rd NE    | 17689 Noll Rd NE            | Poulsbo       | WA         | 98370-7428   | 10/12/2021 | \$0.00       | 1.22  | 53143   | \$393,250.00 | \$104,030.00   | \$497,280.00   |
| 17 | 24260140292006 | Megan Collard                     | 17667 Noll Rd NE    | 17667 Noll Rd NE            | Poulsbo       | WA         | 98370-7428   | 06/20/2017 | \$406,000.00 | 1.22  | 53143   | \$362,840.00 | \$104,030.00   | \$466,870.00   |
| 18 | 24260140302003 | Stephen & Sharon Gossman          | 17653 Noll Rd NE    | 17653 Noll Rd NE            | Poulsbo       | WA         | 98370-7428   | 05/28/2002 | \$210,000.00 | 1.22  | 53143   | \$327,580.00 | \$104,030.00   | \$431,610.00   |
| 19 | 25260110042000 | Jason Rossi                       | 17535 Noll Rd NE    | 17535 Noll Rd NE            | Poulsbo       | WA         | 98370-7427   | 06/23/2021 | \$207,000.00 | 1.77  | 77101   | \$115,190.00 | \$107,220.00   | \$222,410.00   |
| 20 | 25260110392009 | Victor Martinez                   | 17487 Noll Rd NE    | 17487 Noll Rd NE            | Poulsbo       | WA         | 98370-7426   | 10/16/2003 | \$130,000.00 | 1.03  | 44867   | \$157,750.00 | \$100,740.00   | \$258,490.00   |
| 21 | 25260120042008 | Creekside Heights Development LLC | 17504 Johnson Rd NE | 1300 Esther St Ste 200      | Vancouver     | WA         | 98660-2875   | 12/17/2021 | \$0.00       | 13.73 | 598079  | \$0.00       | \$1,298,980.00 | \$1,298,980.00 |
| 22 | 25260120342002 | Andrea & Stephen Divoky           |                     | 8309 Jones Ave NW           | Seattle       | WA         | 98117-3503   | 08/28/2018 | \$0.00       | 9.91  | 431680  | \$0.00       | \$354,640.00   | \$354,640.00   |
| 23 | 56990000290002 | View Crystal                      | 1987 NE Eastmont Ct | 13110 NE 177th Pl Ste 93    | Woodinville   | WA         | 98072-5740   |            |              | 0     | 0       | \$0.00       | \$0.00         | \$0.00         |
| 24 | 56990000300009 | View Crystal                      | 1983 NE Eastmont Ct | 13110 NE 177th Pl Ste 93    | Woodinville   | WA         | 98072-5740   |            |              | 0     | 0       | \$0.00       | \$0.00         | \$0.00         |
| 25 | 56990000310008 | View Crystal                      | 1981 NE Eastmont Ct | 13110 NE 177th Pl Ste 93    | Woodinville   | WA         | 98072-5740   |            |              | 0     | 0       | \$0.00       | \$0.00         | \$0.00         |
| 26 | 24260130082003 | Richard & Marguerite Petersen     | 18043 Noll Rd NE    | 18043 Noll Rd NE            | Poulsbo       | WA         | 98370-7519   | 06/08/2021 | \$900.00     | 1.86  | 81022   | \$486,840.00 | \$181,330.00   | \$ 668,170.00  |