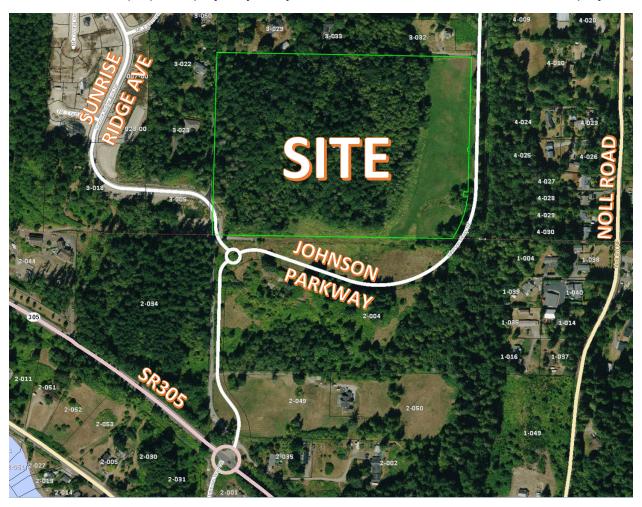

### Dear Neighbor,

The purpose of this letter is to inform you that a Neighborhood Meeting is scheduled to review and solicit public comment for the Audrey Estates project proposed by Johnson and Holmes 1, LLC at the location shown below. The City of Poulsbo Municipal Code establishes a notice area of 300 feet from a proposed project, yet anyone is welcome to attend to learn about the project.

The proposal includes the construction of 60 new homes with associated roadways and utilities. Approximately 11.90 acres of the 25.18-acre site will remain undeveloped to preserve wetland and stream critical areas. Please see the attached site plan for more details on the proposal.