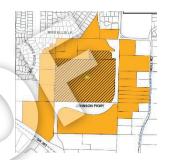

The proposal includes the construction of 60 new homes with associated roadways and utilities. Approximately 11.90 acres of the 25.18-acre site will remain undeveloped to preserve wetland and stream critical areas. Please see the attached site plan for more details on the proposal.

P-11-10-22-01 File No.: Zoning: Residential Low

**Counter Complete:** November 14, 2022 **Technical Completion:** December 8, 2022

December 13, 2022 Tax Parcel: 242601-3-006-2005 Notice of Application:

No address assigned. Adjacent to Johnson Road Extension Project in southeast Poulsbo Site Location:

Project Name: Audrey Estates Subdivision

Site Address: No address assigned. Adjacent to Johnson Road Extension Project in southeast Poulsbo WA 98370

Tax Parcel: 242601-3-006-2005 Permit No.: P-11-10-22-01