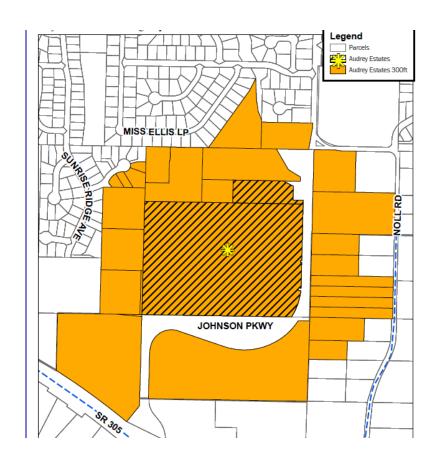

### Dear Neighbor,

The purpose of this letter is to inform you that a Neighborhood Meeting is scheduled to review and solicit public comment for the Audrey Estates project proposed by Johnson and Holmes 1, LLC at the location shown below. The City of Poulsbo Municipal Code establishes a notice area of 300 feet from a proposed project, yet anyone is welcome to attend to learn about the project.